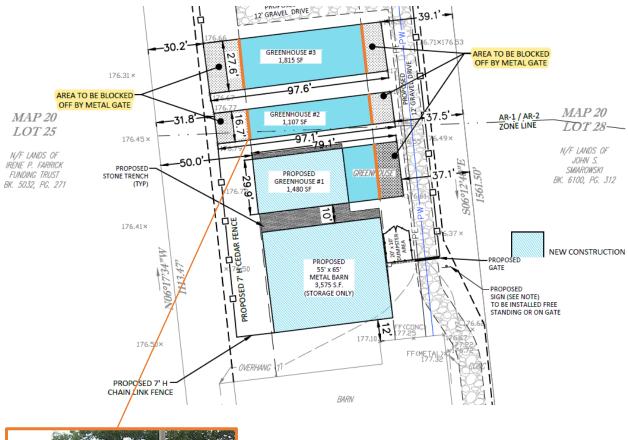

### Non-use of greenhouse space within side setbacks

November 30, 2021

As shown in the revised Site Plan dated November 29, 2021, Greenjeans Farms shall install 6'-high chainlink single gate fencing along the 50' setback line within each of the three existing greenhouses. These physical barriers shall prevent the cultivation of marijuana within the 50' setbacks.

On November 16, 2021, Greenjeans Farms met with Fire Chief John Hannum to ensure that our site plan allows for proper emergency vehicle access. Chief Hannum noted that a 15-foot width between the security fence and greenhouse edges on the easterly side should be maintained to allow for safe ingress and egress of firetrucks and other emergency vehicles.