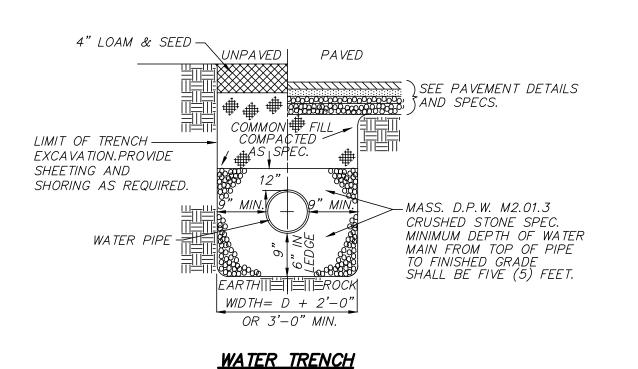

SILT FENCE

(NOT TO SCALE)

INFILTRATION TRENCH SECTION

(NOT TO SCALE)

LOAM & SEED

ANTANTANIAN TATAN TATAN TANDAN TATAN TANDAN TANDAN

EARTH III

LIMIT OF TRENCH — COMPACTED

EXCA VA TION.

REQUIRED.

PROVIDE SHEETING

AND SHORING AS

 $DRAINAGE \sqcap$ 

PIPE

COMMON FILL

AS SPEC.

WIDTH = D + 2'-0"

OR 3'-0" MIN.

DRAIN TRENCH

(NOT TO SCALE)

ROCK

SEE PAVEMENT DETAILS

AND SPECS.

MHD M2.01.1

\_CRUSHED STONE SPEC. TO MIDPOINT OF DRAIN PIPE

- 1. UNDERGROUND UTILITIES SHOWN ARE FROM OBSERVED SURFACE INDICATIONS, SUBSURFACE INDICATIONS, AND COMPILED FROM AVAILABLE RECORD PLANS OF UTILITY COMPANIES AND PUBLIC AGENCIES AND ARE APPROXIMATE ONLY. AS OF THE DATE OF THIS SURVEY, NO INFORMATION REGARDING RECORD UTILITIES HAS BEEN PROVIDED BY ELECTRIC AND GAS PROVIDERS. BEFORE CONSTRUCTION CALL "DIG SAFE" 811.
- 2. THE HORIZONTAL DATUM IS MASSACHUSETTS COORDINATE SYSTEM, THE VERTICAL DATUM IS NAVD88. DATUMS WERE ESTABLISHED USING RTK
- 3. THE POSITIONAL ACCURACY OF THE DATA AND PHYSICAL IMPROVEMENTS IN THIS PLAN SET MAY BE APPROXIMATE. ANY USE OF ELECTRONIC DATA CONTAINED IN AUTOCAD VERSIONS OF THIS PLAN TO GENERATE COORDINATES OR DIMENSIONS NOT SHOWN ON THE PLAN IS NOT AUTHORIZED.