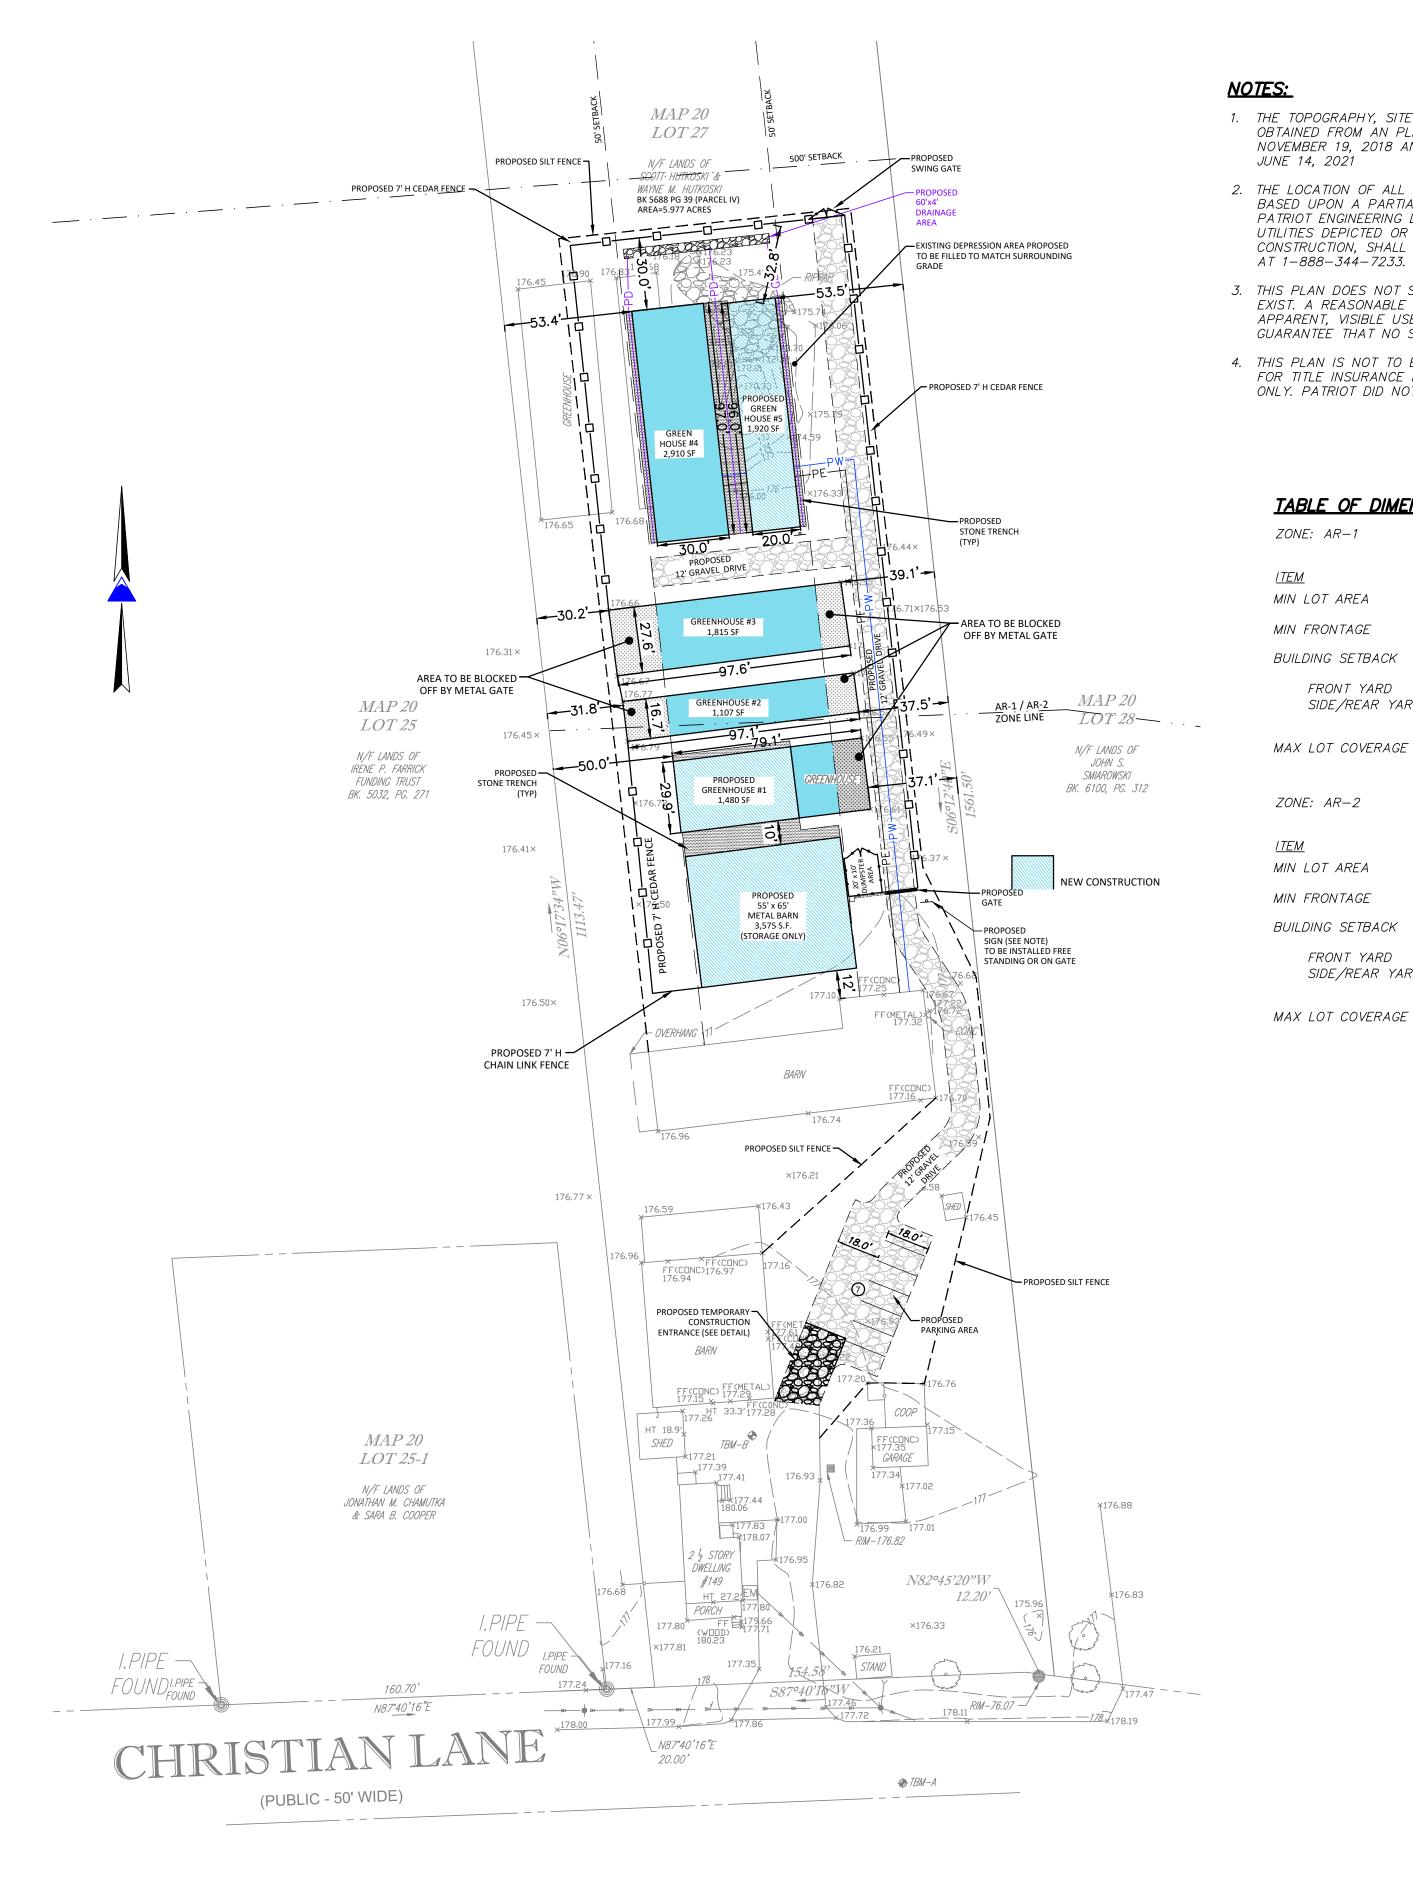

N/F LANDS OF IRENE P. FARRICK FUNDING TRUST BK. 5032, PG. 271

LOT 25-1

N/F LANDS OF JONATHAN M. CHAMUTKA & SARA B. COOPER

CHRISTIAN LANE

(PUBLIC - 50' WIDE)

- 1. THE TOPOGRAPHY, SITE DETAIL & SURFACE IMPROVEMENTS DEPICTED HEREON WERE OBTAINED FROM AN PLAN PREPARED BY EDWARD C MUSZYNSKI LAND SURVEYOR ON NOVEMBER 19, 2018 AND ONSITE FIELD SURVEY CONDUCTED BY HIGH POINT SURVEY ON JUNE 14, 2021
- 2. THE LOCATION OF ALL UNDERGROUND UTILITIES SHOWN ARE APPROXIMATE AND ARE BASED UPON A PARTIAL FIELD SURVEY AND COMPILATION OF PLANS OF RECORD. PATRIOT ENGINEERING DOES NOT WARRANTY NOR GUARANTEE THE LOCATION OF ALL UTILITIES DEPICTED OR NOT DEPICTED. THE CONTRACTOR, PRIOR TO COMMENCEMENT OF CONSTRUCTION, SHALL VERIFY THE LOCATION OF ALL UTILITIES AND CONTACT DIG SAFE AT 1-888-344-7233.
- 3. THIS PLAN DOES NOT SHOW ANY UNRECORDED OR UNWRITTEN EASEMENTS WHICH MAY EXIST. A REASONABLE AND DILIGENT ATTEMPT HAS BEEN MADE TO OBSERVE ANY APPARENT, VISIBLE USES OF THE LAND; HOWEVER, THIS DOES NOT CONSTITUTE A GUARANTEE THAT NO SUCH EASEMENTS EXIST.
- 4. THIS PLAN IS NOT TO BE USED FOR THE RECONSTRUCTION OF BOUNDARY LINES OR FOR TITLE INSURANCE PURPOSES. ALL BOUNDARY LINES DEPICTED ARE APPROXIMATE ONLY. PATRIOT DID NOT PERFORM A BOUNDARY RETRACEMENT SURVEY.

### TABLE OF DIMENSIONAL REQUIREMENTS

FRONT YARD

SIDE/REAR YARD

| ZONE: AR-1                   |                                 |                                  |             |
|------------------------------|---------------------------------|----------------------------------|-------------|
|                              |                                 | <u>PROPOSED</u>                  |             |
| <u>ITEM</u><br>MIN LOT AREA  | <u>REQUIREMENT</u><br>60,000 SF | MIN LOT AREA                     | 65,722      |
| MIN FRONTAGE                 | 200'                            | MIN FRONTAGE                     | 166.7'      |
| BUILDING SETBACK             |                                 | BUILDING SETBACK                 |             |
| FRONT YARD<br>SIDE/REAR YARD | 50'<br>20'                      | FRONT YARD**<br>SIDE/REAR YARD** | 284'<br>52' |
| ,                            |                                 | **METAL BARN                     |             |
| MAX LOT COVERAGE             | 30%                             |                                  |             |
|                              |                                 | MAX LOT COVERAGE                 | 23.5%       |
| ZONE: AR-2                   |                                 |                                  |             |
|                              |                                 | <u>PROPOSED</u>                  |             |
| <u>ITEM</u>                  | <u>REQUIREMENT</u>              |                                  |             |
| MIN LOT AREA                 | 120,000 SF                      | MIN LOT AREA                     | 194,540     |
| MIN FRONTAGE                 | 300'                            | MIN FRONTAGE                     | 166.7'      |

BUILDING SETBACK

MAX LOT COVERAGE

FRONT YARD\*

SIDE/REAR YARD\*

*476.7*'

*55'* 

7%

# <u>LEGEND</u>

| EXISTING CONTOUR          |
|---------------------------|
| EXISTING OVERHEAD WIRES   |
| PROPOSED DRAIN LINE       |
| PROPOSED WATER LINE       |
| PROPOSED WATER LINE       |
| PROPOSED SILT FENCE       |
| PROPOSED CEDAR FENCE      |
| PROPOSED CHAIN LINK FENCE |
| PROPOSED SIGN             |
|                           |

DRAINAGE AREA

EXISTING TREE

ALL NON-GRAVEL AREAS WILL BE LOAM AND SEEDED WITH GRASS TO PREVENT EROSION.

SIGN NOTE:

SIGNS POSTED TO BE A MINIMUM OF 12"x12" WITH LETTERING NO SMALLER THAN 1" IN HEIGHT, READING: "DO NOT ENTER — LIMITED ACCESS AREA — ACCESS LIMITED TO AUTHORIZED PERSONNEL ONLY"

### Non-use of greenhouse space within side setbacks

November 30, 2021

As shown in the revised Site Plan dated November 29, 2021, Greenjeans Farms shall install 6'-high chainlink single gate fencing along the 50' setback line within each of the three existing greenhouses. These physical barriers shall prevent the cultivation of marijuana within the 50' setbacks.