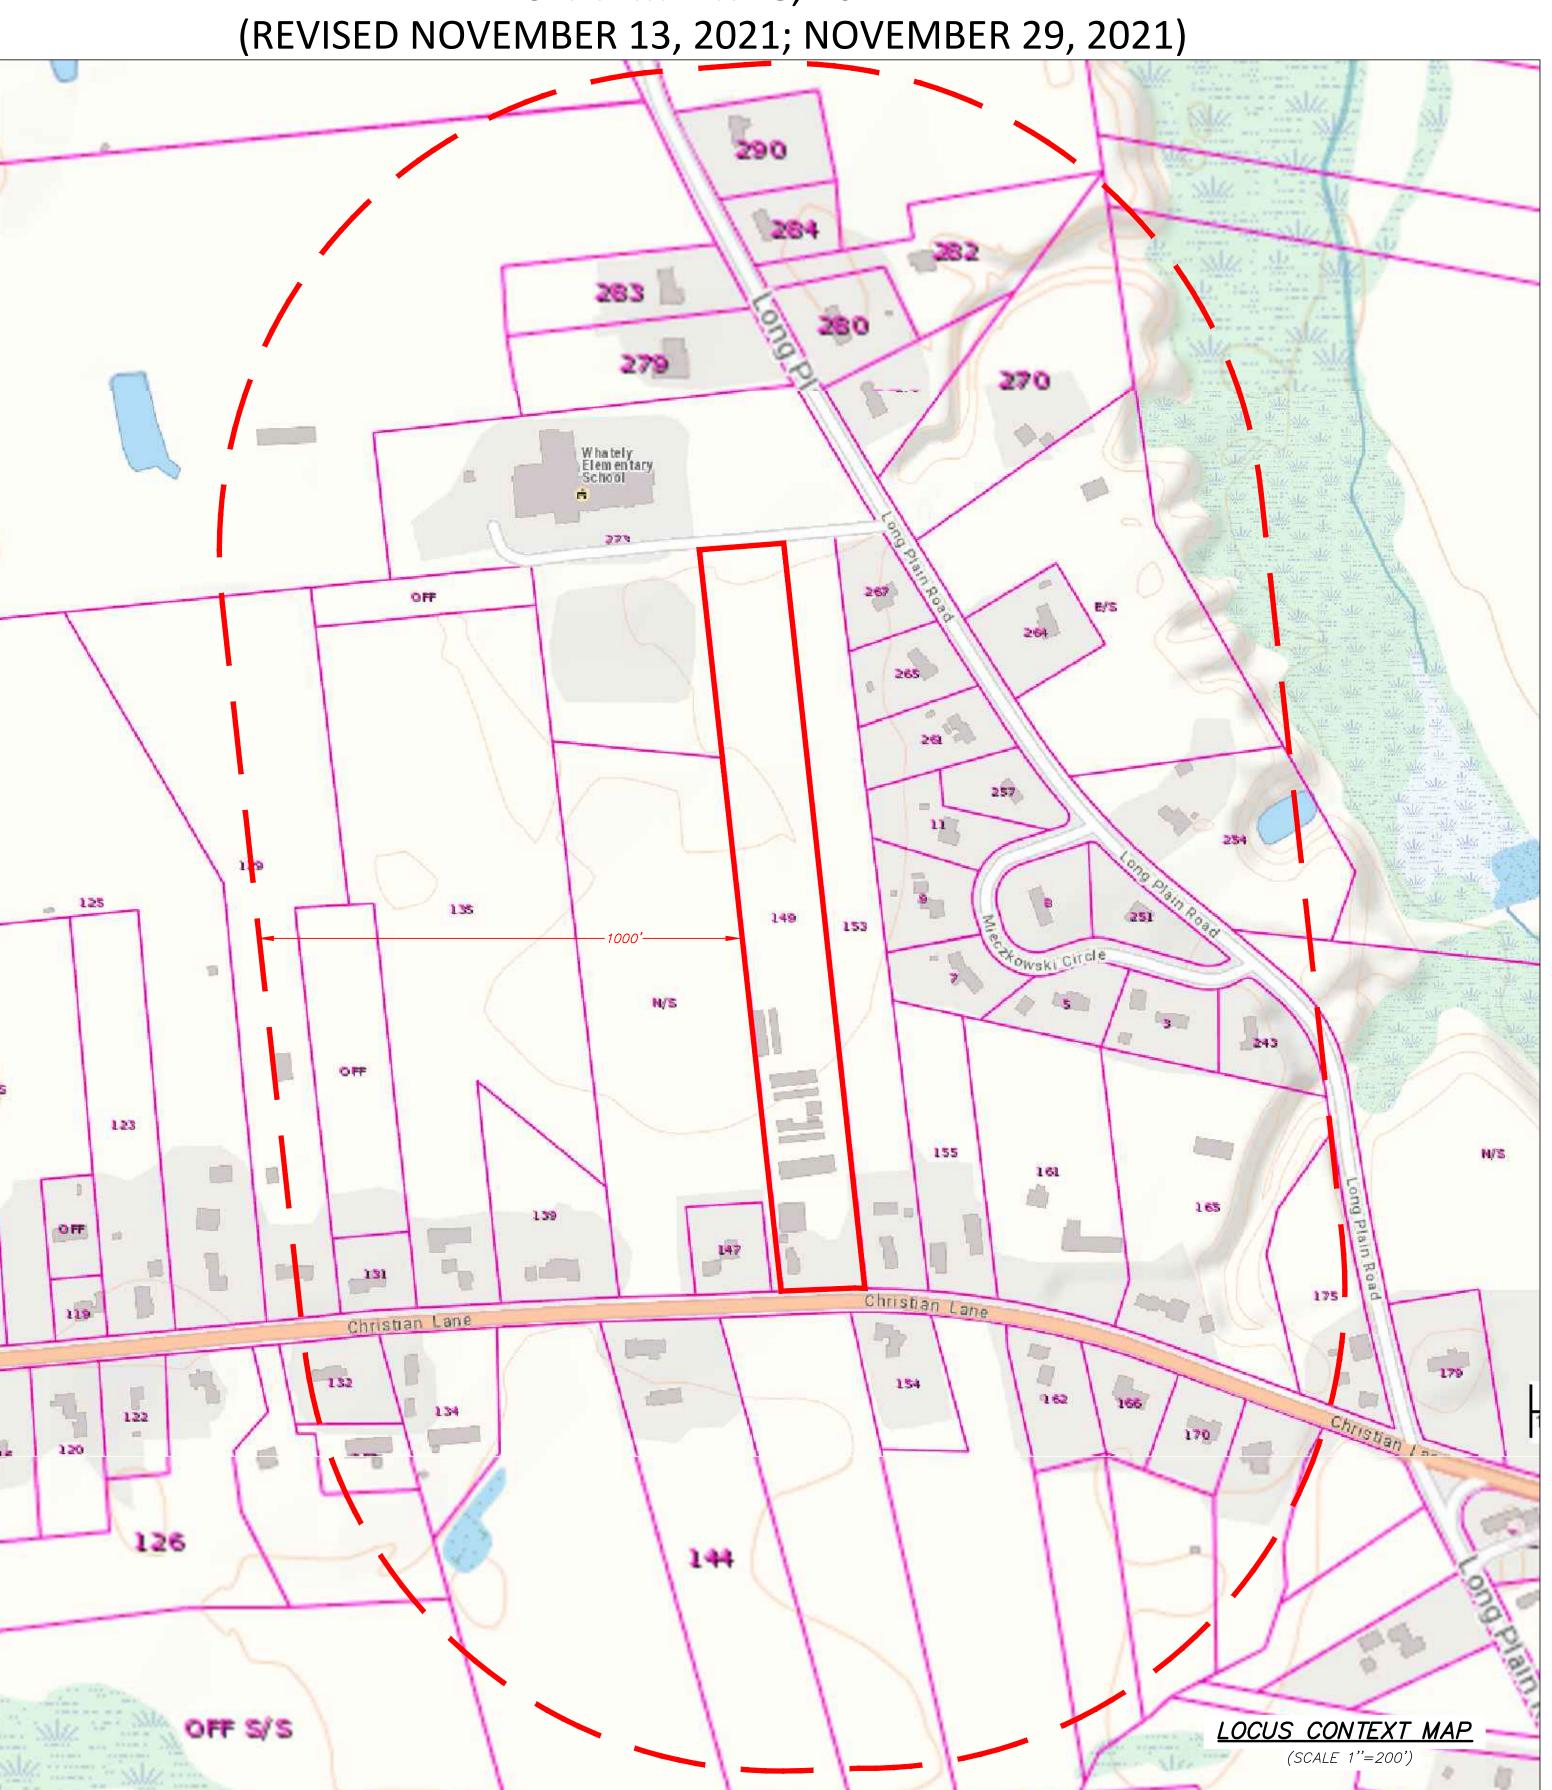

# NOTES:

- 1. THE INFORMATION DEPICTED ON THIS PLAN HAS BEEN COMPILED FROM THE TOWN OF WHATELY GIS SYSTEM
- 2. LAND USE WITHIN 1000 FEET OF THE SUBJECT PROPERTY IS PRIMARILY SINGLE FAMILY DWELLINGS AND AGRICULTURAL WITH THE EXCEPTION OF WHATELY ELEMENTARY SCHOOL

# 149 CHRISTIAN LANE (ASSESSORS MAP 20 LOT 27) SITE DEVELOPMENT PLAN SET

LOCATED IN WHATELY, MA SEPTEMBER 28, 2021