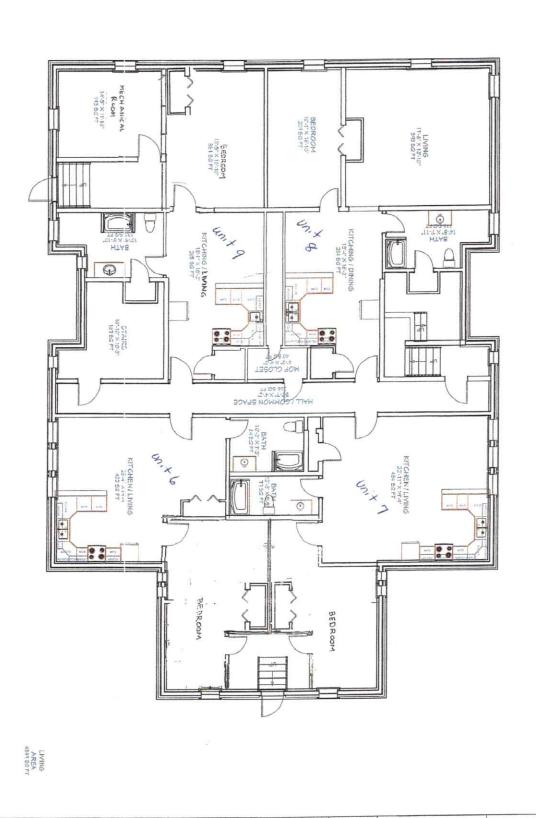

East School 219 Christian Lane Whately MA

December 6, 2019

AVE 148 nema (11-91015) and

1/8" = 1.0"

Basement Proposed

A-9