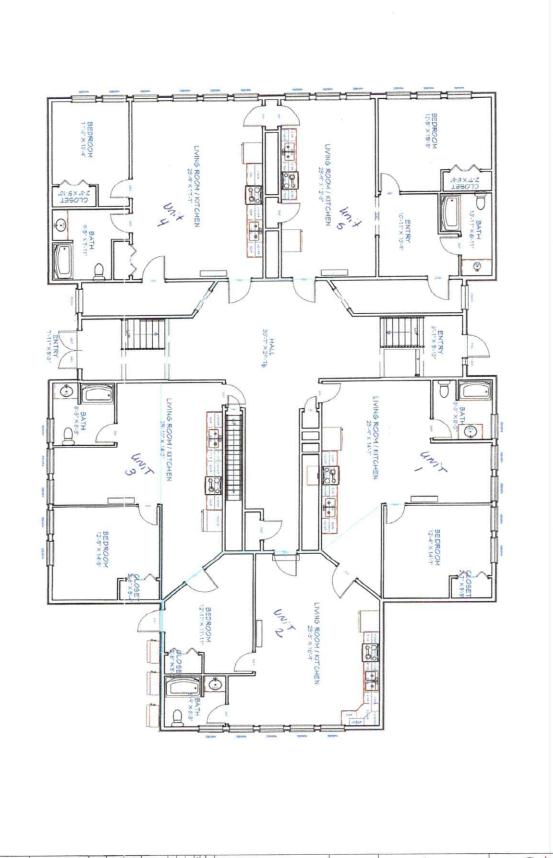

JAA East Main Street Millers Falls, MA 01349 Tel: 413.307.3063 BOB@ OBEARCONSTRUCTION COM Building Design Interior Design Construction Management

East School
219 Christian Lane
Whately MA

October 23, 2019 1/8' = 1.0'

ter 02018-13150 tem By: SAW

1st Floor Proposed

A-11

bear

Obear Construction

Building Design Interior Design Construction Management

34A East Main Street
Millors Falls, MA 01349
Tel: 413367,3953
BOB@OBEARCONSTRUCTION.COM