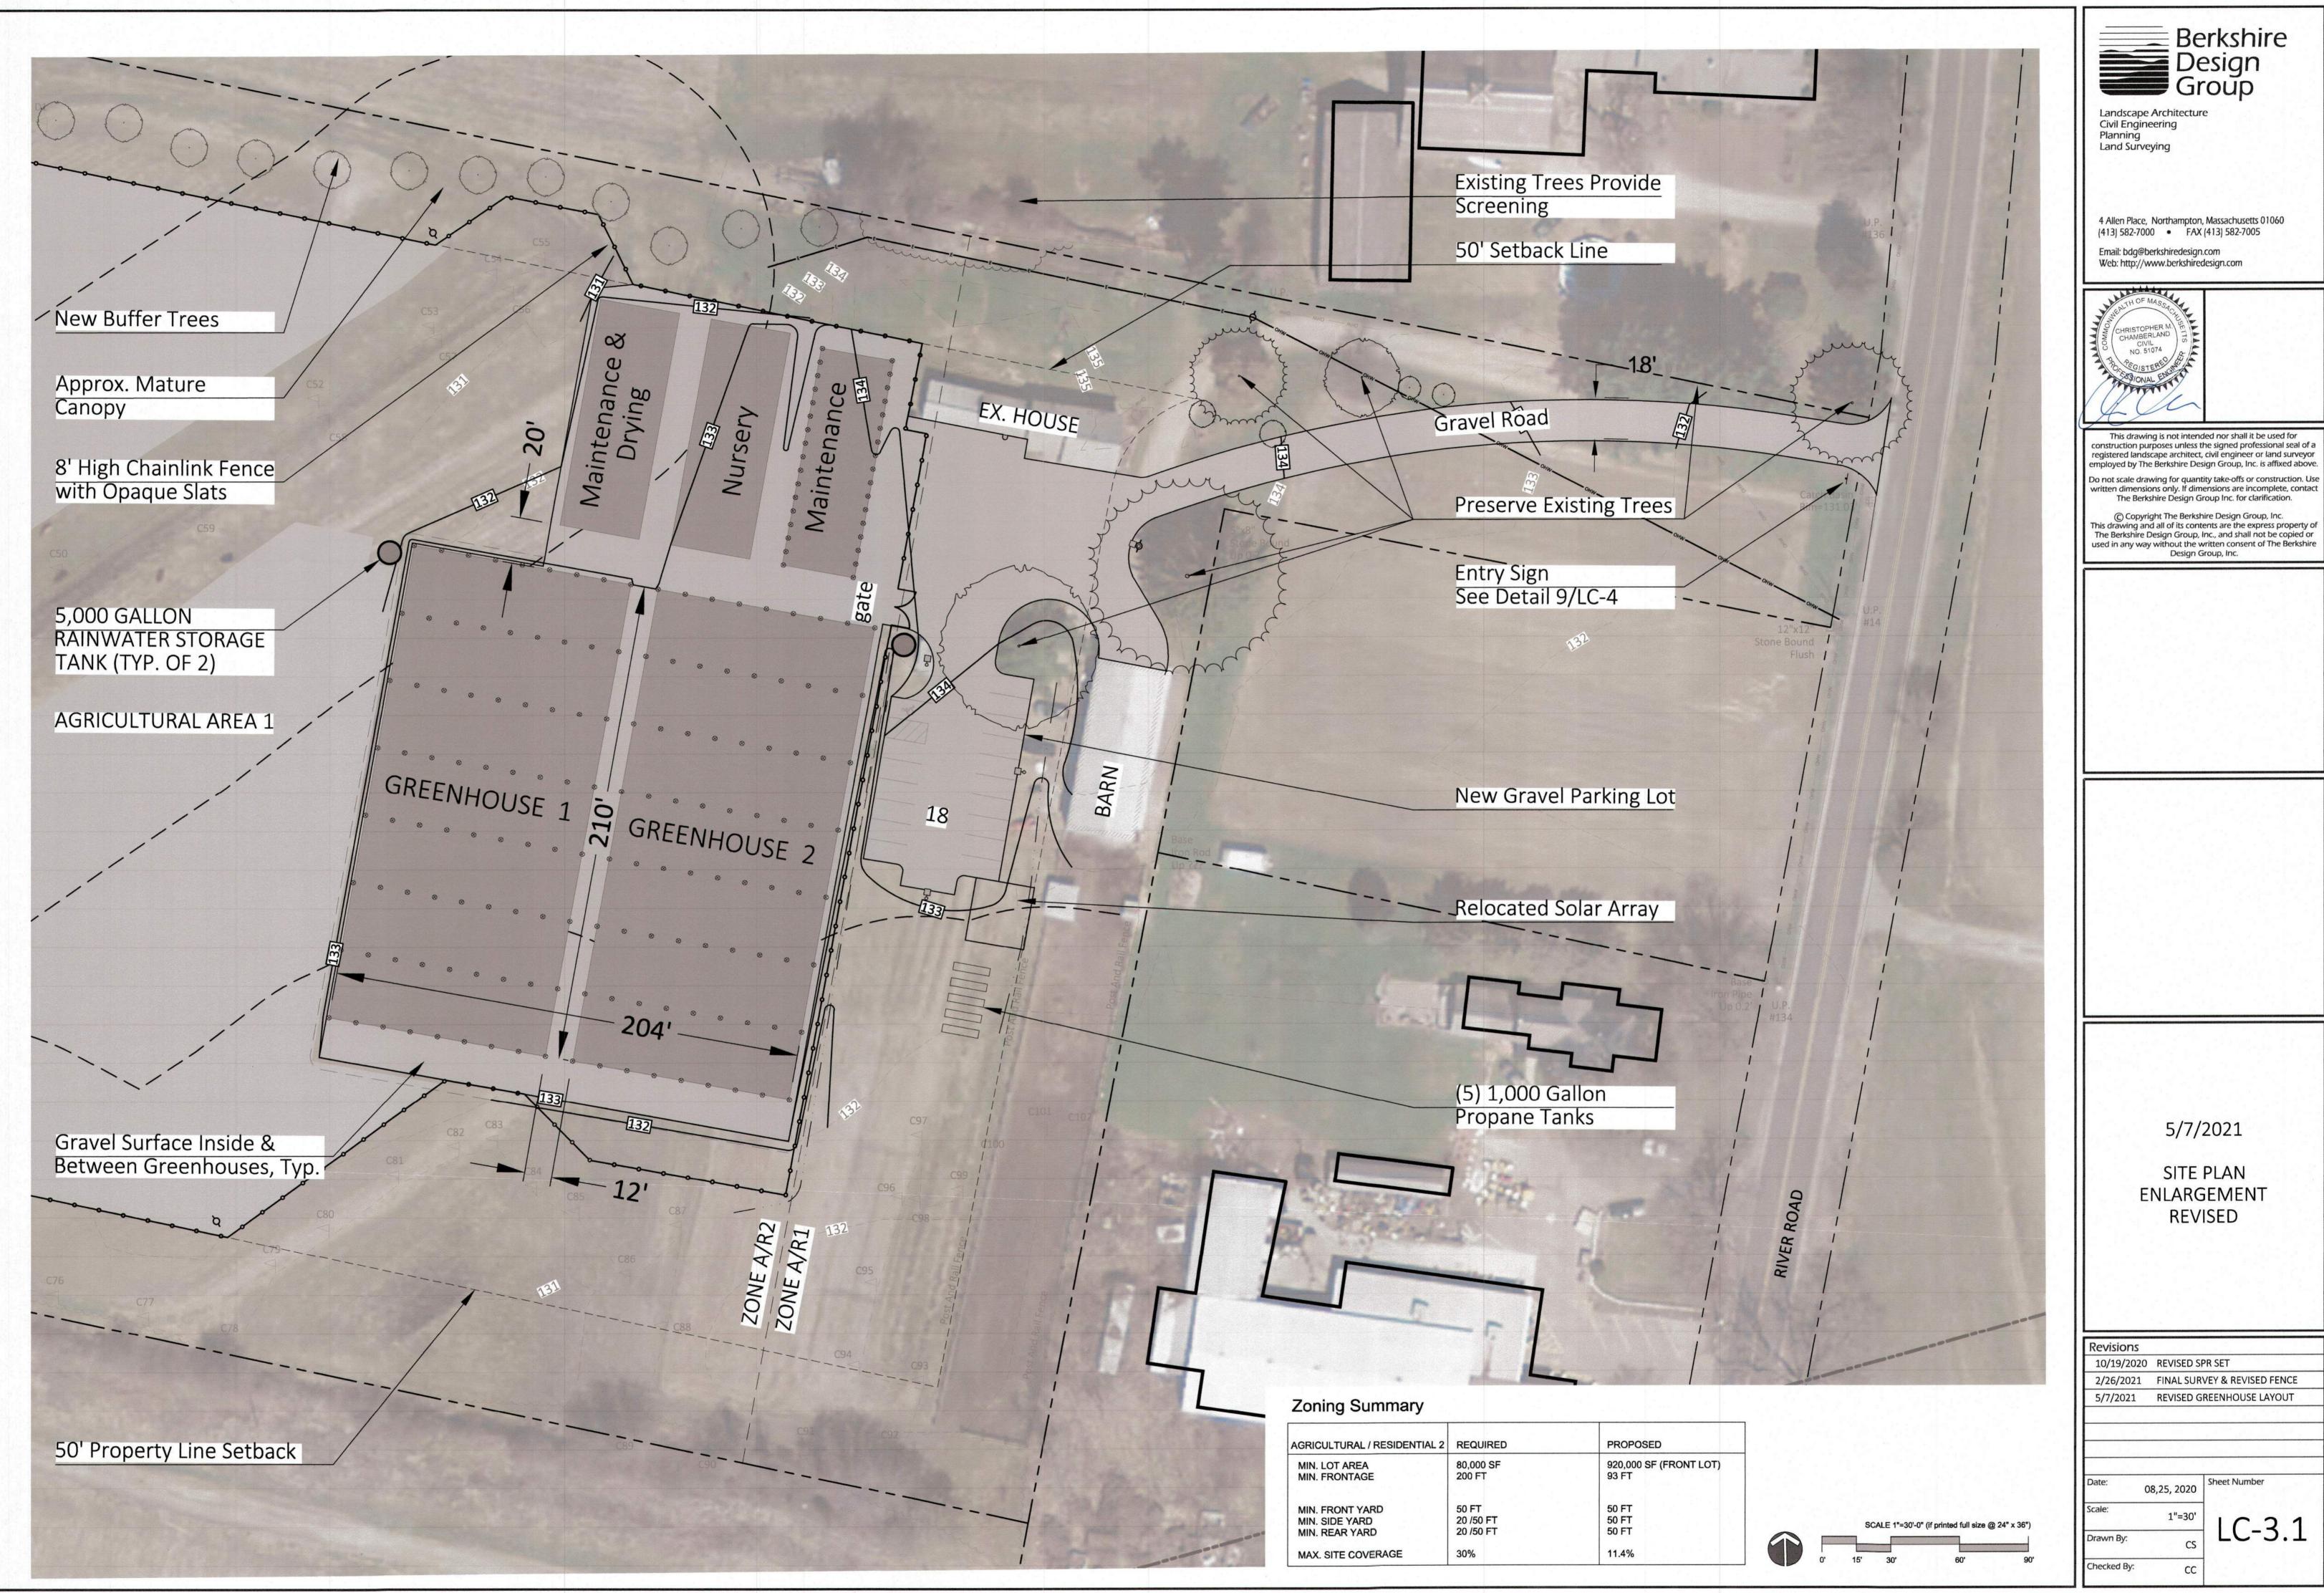

#### Sheet Index

COVER

**BOUNDARY SURVEY** 

LC-1 EXISTING CONDITIONS PLAN

LC-2 CONTEXT PLAN

LC-3 PROPOSED SITE PLAN
LC-3.1 SITE PLAN ENLARGEMENT

LC-3.2 SITE PLAN ENLARGEMENT - PHASE I

LC-4 DETAILS

7 River Road Whately, MA

PROPOSED SITE PLAN

FOR CONSTRUCTION

| Revisions       |                                |    |
|-----------------|--------------------------------|----|
| 10/19/2020      | REVISED SPR SET                |    |
| 2/26/2021       | FINAL SURVEY & REVISED FENCE   |    |
|                 |                                |    |
| Date: 0         | 8,13, 2020 Sheet Number        | er |
| Date: 0. Scale: | 8,13, 2020 Sheet Number 1"=80' | er |

CC

| 10/19/2020 | REVISED SPR SET              |
|------------|------------------------------|
| 2/26/2021  | FINAL SURVEY & REVISED FENCE |
| 5/7/2021   | REVISED GREENHOUSE LAYOUT    |
|            |                              |