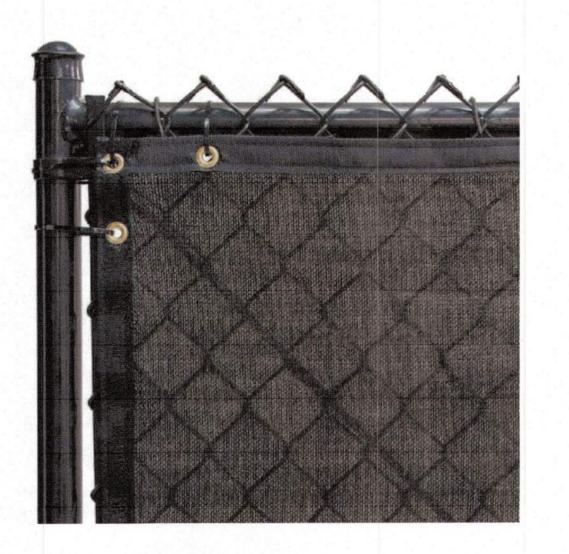

7 River Road

Whately, MA

METAL SIGN TO BE PLACED ON FREESTANDING POSTS
 SIGN TO BE PLACED 20' MIN. FROM ROAD.
 12 SQ. FEET MAX.

**ENTRY SIGN** NOT TO SCALE

CHAIN LINK FENCE NOT TO SCALE

MAINTENANCE BUILDING NOT TO SCALE

07 EROSION CONTROL BARRIER

NOTE:

1. SHEETING SHALL BE "EARTH TONE" BROWN OR GREEN.

CHAIN LINK FENCE PRIVACY SHEETING

NOTES: SAMPLE IMAGE. PROPOSED INSTALLATION **EXCLUDES TRAFFIC LIGHTS & SIGNAGE.** 

6' x 8' GUARD BOOTH