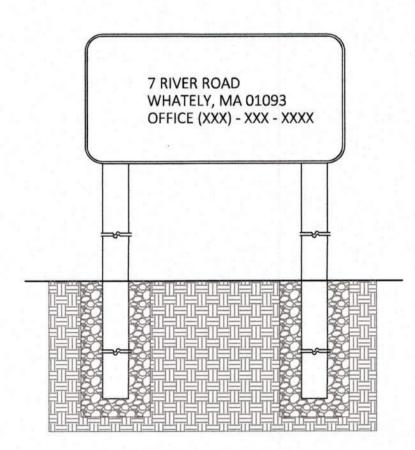

7 River Road

Whately, MA

METAL SIGN TO BE PLACED ON FREESTANDING POSTS
 SIGN TO BE PLACED 20' MIN. FROM ROAD.
 12 SQ. FEET MAX.

**ENTRY SIGN** NOT TO SCALE

CHAIN LINK FENCE NOT TO SCALE

MAINTENANCE BUILDING NOT TO SCALE