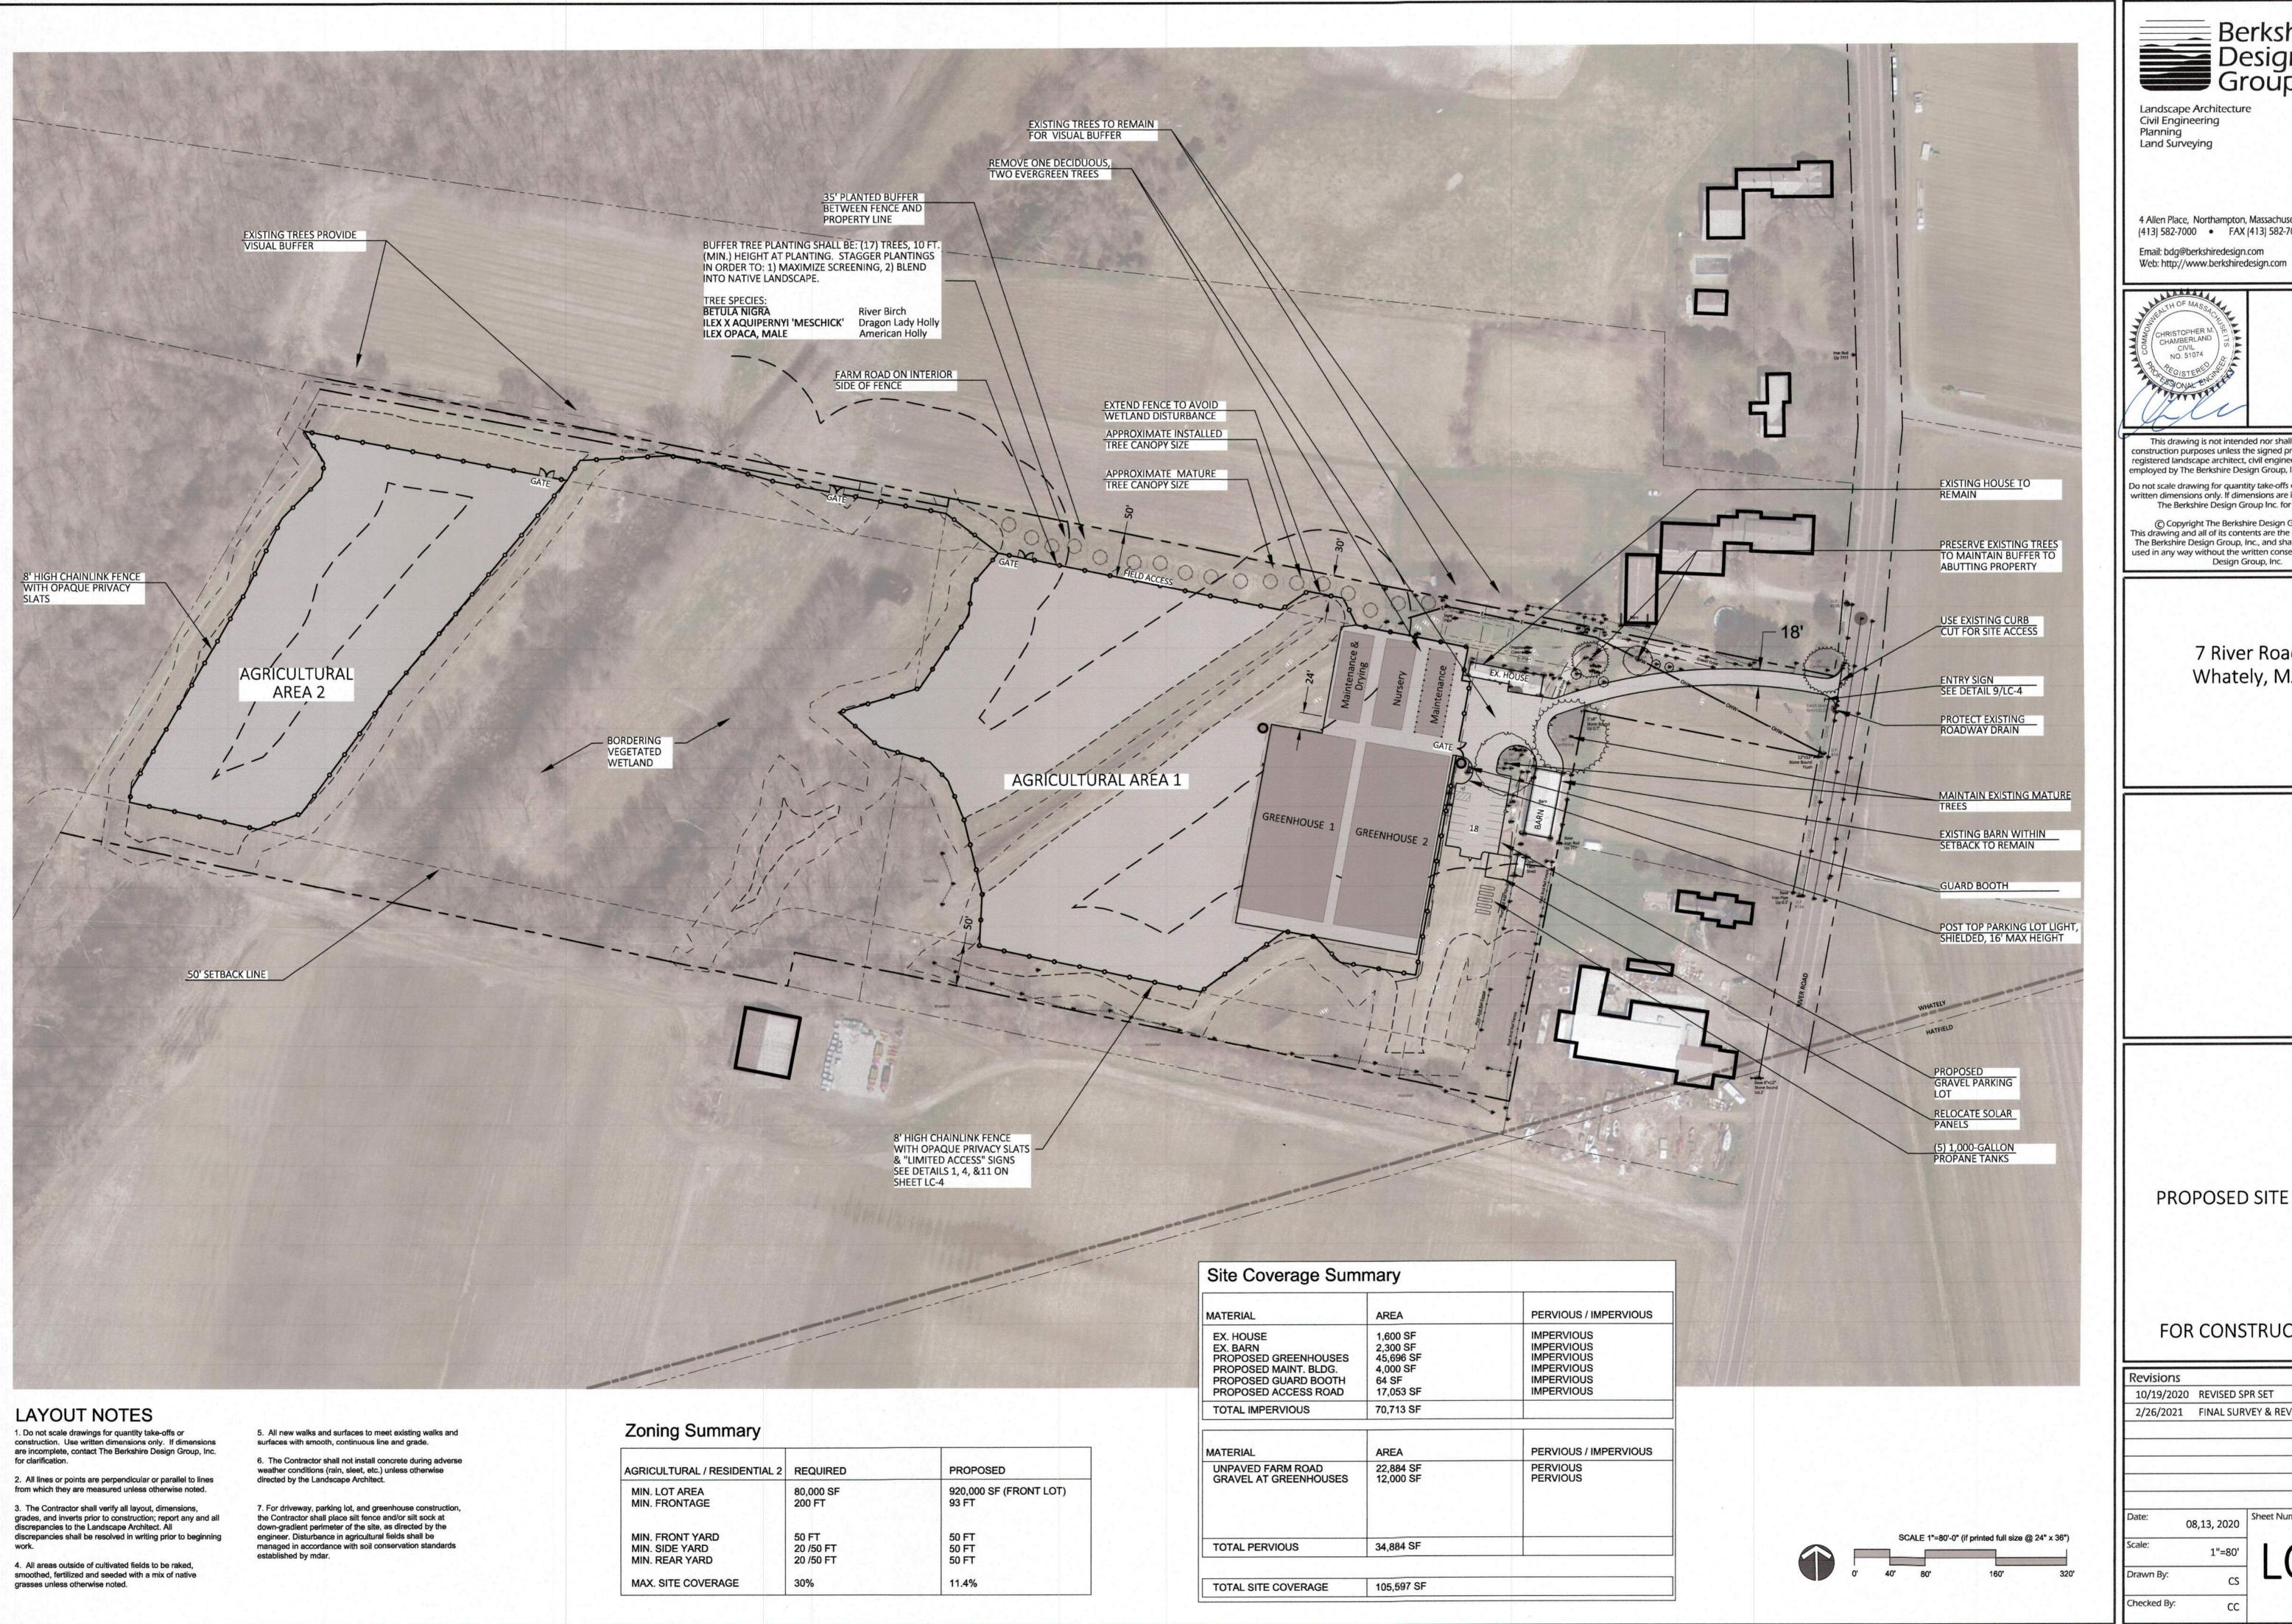

7 River Road Whately, MA

PROPOSED SITE PLAN

FOR CONSTRUCTION

| Revisions       |                                |    |
|-----------------|--------------------------------|----|
| 10/19/2020      | REVISED SPR SET                |    |
| 2/26/2021       | FINAL SURVEY & REVISED FENCE   |    |
|                 |                                |    |
| Date: 0         | 8,13, 2020 Sheet Number        | er |
| Date: 0. Scale: | 8,13, 2020 Sheet Number 1"=80' | er |