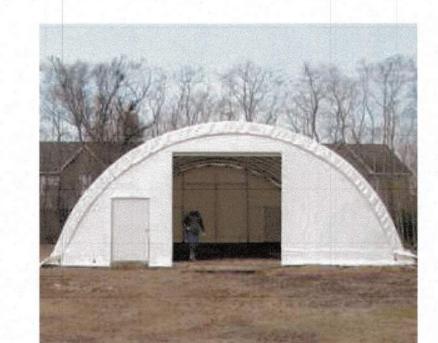

7 River Road

Whately, MA

METAL SIGN TO BE PLACED ON FREESTANDING POSTS
 SIGN TO BE PLACED 20' MIN. FROM ROAD.
 12 SQ. FEET MAX.

**ENTRY SIGN** NOT TO SCALE

CHAIN LINK FENCE NOT TO SCALE

MAINTENANCE BUILDING NOT TO SCALE

05 GREENHOUSE NOT TO SCALE

DRIP EDGE BETWEEN GREENHOUSES (10) DRIP EDI

**DETAILS** 

FOR CONSTRUCTION

2/26/2021 FINAL SURVEY & REVISED FENCE 5/7/2021 REVISED GREENHOUSE LAYOUT Sheet Number

10/19/2020 REVISED SPR SET