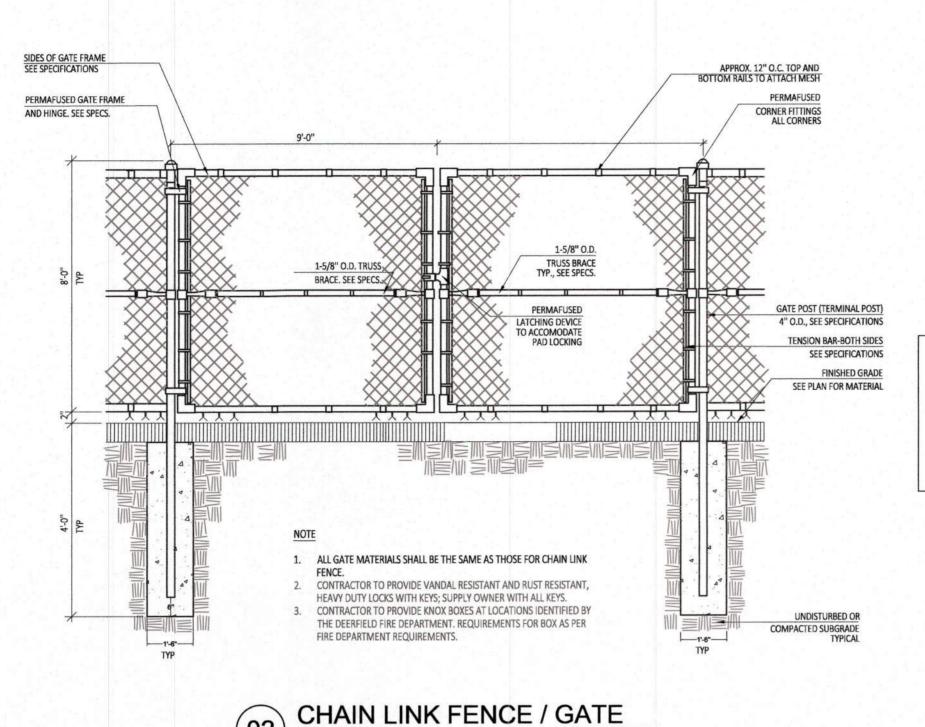

7 River Road

Whately, MA

METAL SIGN TO BE PLACED ON FREESTANDING POSTS
 SIGN TO BE PLACED 20' MIN. FROM ROAD.
 12 SQ. FEET MAX.

**ENTRY SIGN** NOT TO SCALE

CHAIN LINK FENCE NOT TO SCALE

MAINTENANCE BUILDING NOT TO SCALE

07 EROSION CONTROL BARRIER

NOTE:

1. SHEETING SHALL BE "EARTH TONE" BROWN OR GREEN.

CHAIN LINK FENCE PRIVACY SHEETING

NOTES: SAMPLE IMAGE. PROPOSED INSTALLATION **EXCLUDES TRAFFIC LIGHTS & SIGNAGE.** 

6' x 8' GUARD BOOTH