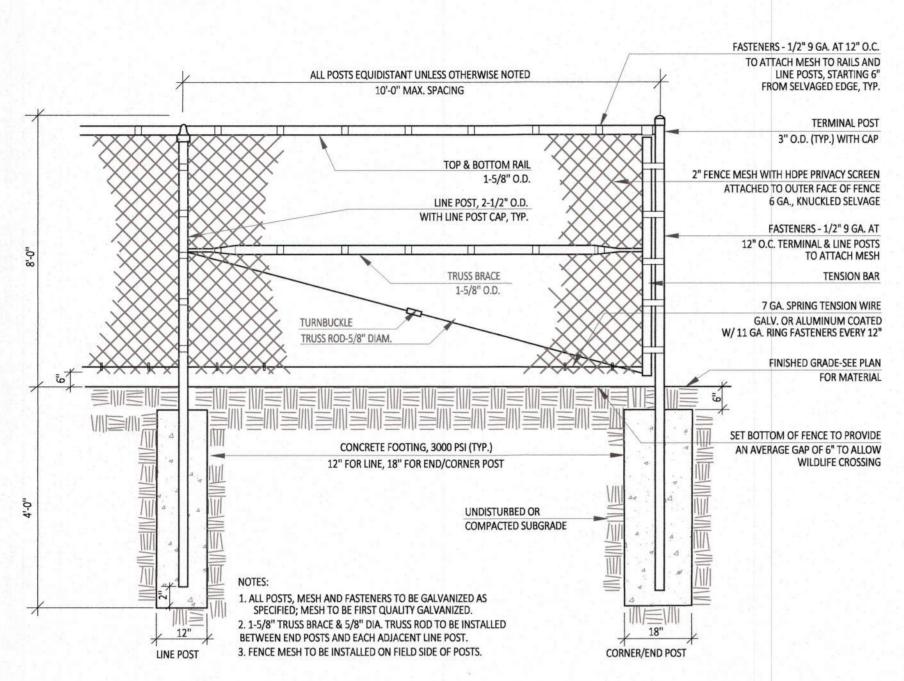

7 River Road

Whately, MA

METAL SIGN TO BE PLACED ON FREESTANDING POSTS
 SIGN TO BE PLACED 20' MIN. FROM ROAD.
 12 SQ. FEET MAX.

**ENTRY SIGN** NOT TO SCALE

CHAIN LINK FENCE NOT TO SCALE

MAINTENANCE BUILDING NOT TO SCALE

07 EROSION CONTROL BARRIER

NOTE:

1. SHEETING SHALL BE "EARTH TONE" BROWN OR GREEN.

CHAIN LINK FENCE PRIVACY SHEETING

NOTES: SAMPLE IMAGE. PROPOSED INSTALLATION **EXCLUDES TRAFFIC LIGHTS & SIGNAGE.** 

6' x 8' GUARD BOOTH