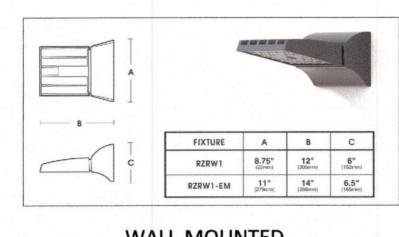

#### WALL-MOUNTED

NOTES: US ARCHITECTURAL MODEL G. 16' POLE HEIGHT.

POLE-MOUNTED

LIGHT FIXTURE

STAKE EVERY 10'±

AREA TO BE PROTECTED

SILT SOCK WITH

COMPOST FILL