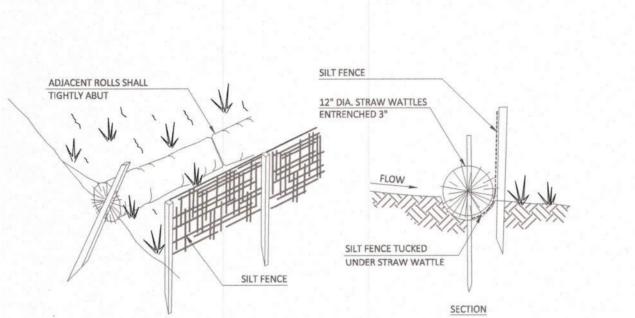

07 EROSION CONTROL BARRIER

NOTE:

1. SHEETING SHALL BE "EARTH TONE" BROWN OR GREEN.

CHAIN LINK FENCE PRIVACY SHEETING

NOTES: SAMPLE IMAGE. PROPOSED INSTALLATION **EXCLUDES TRAFFIC LIGHTS & SIGNAGE.** 

6' x 8' GUARD BOOTH