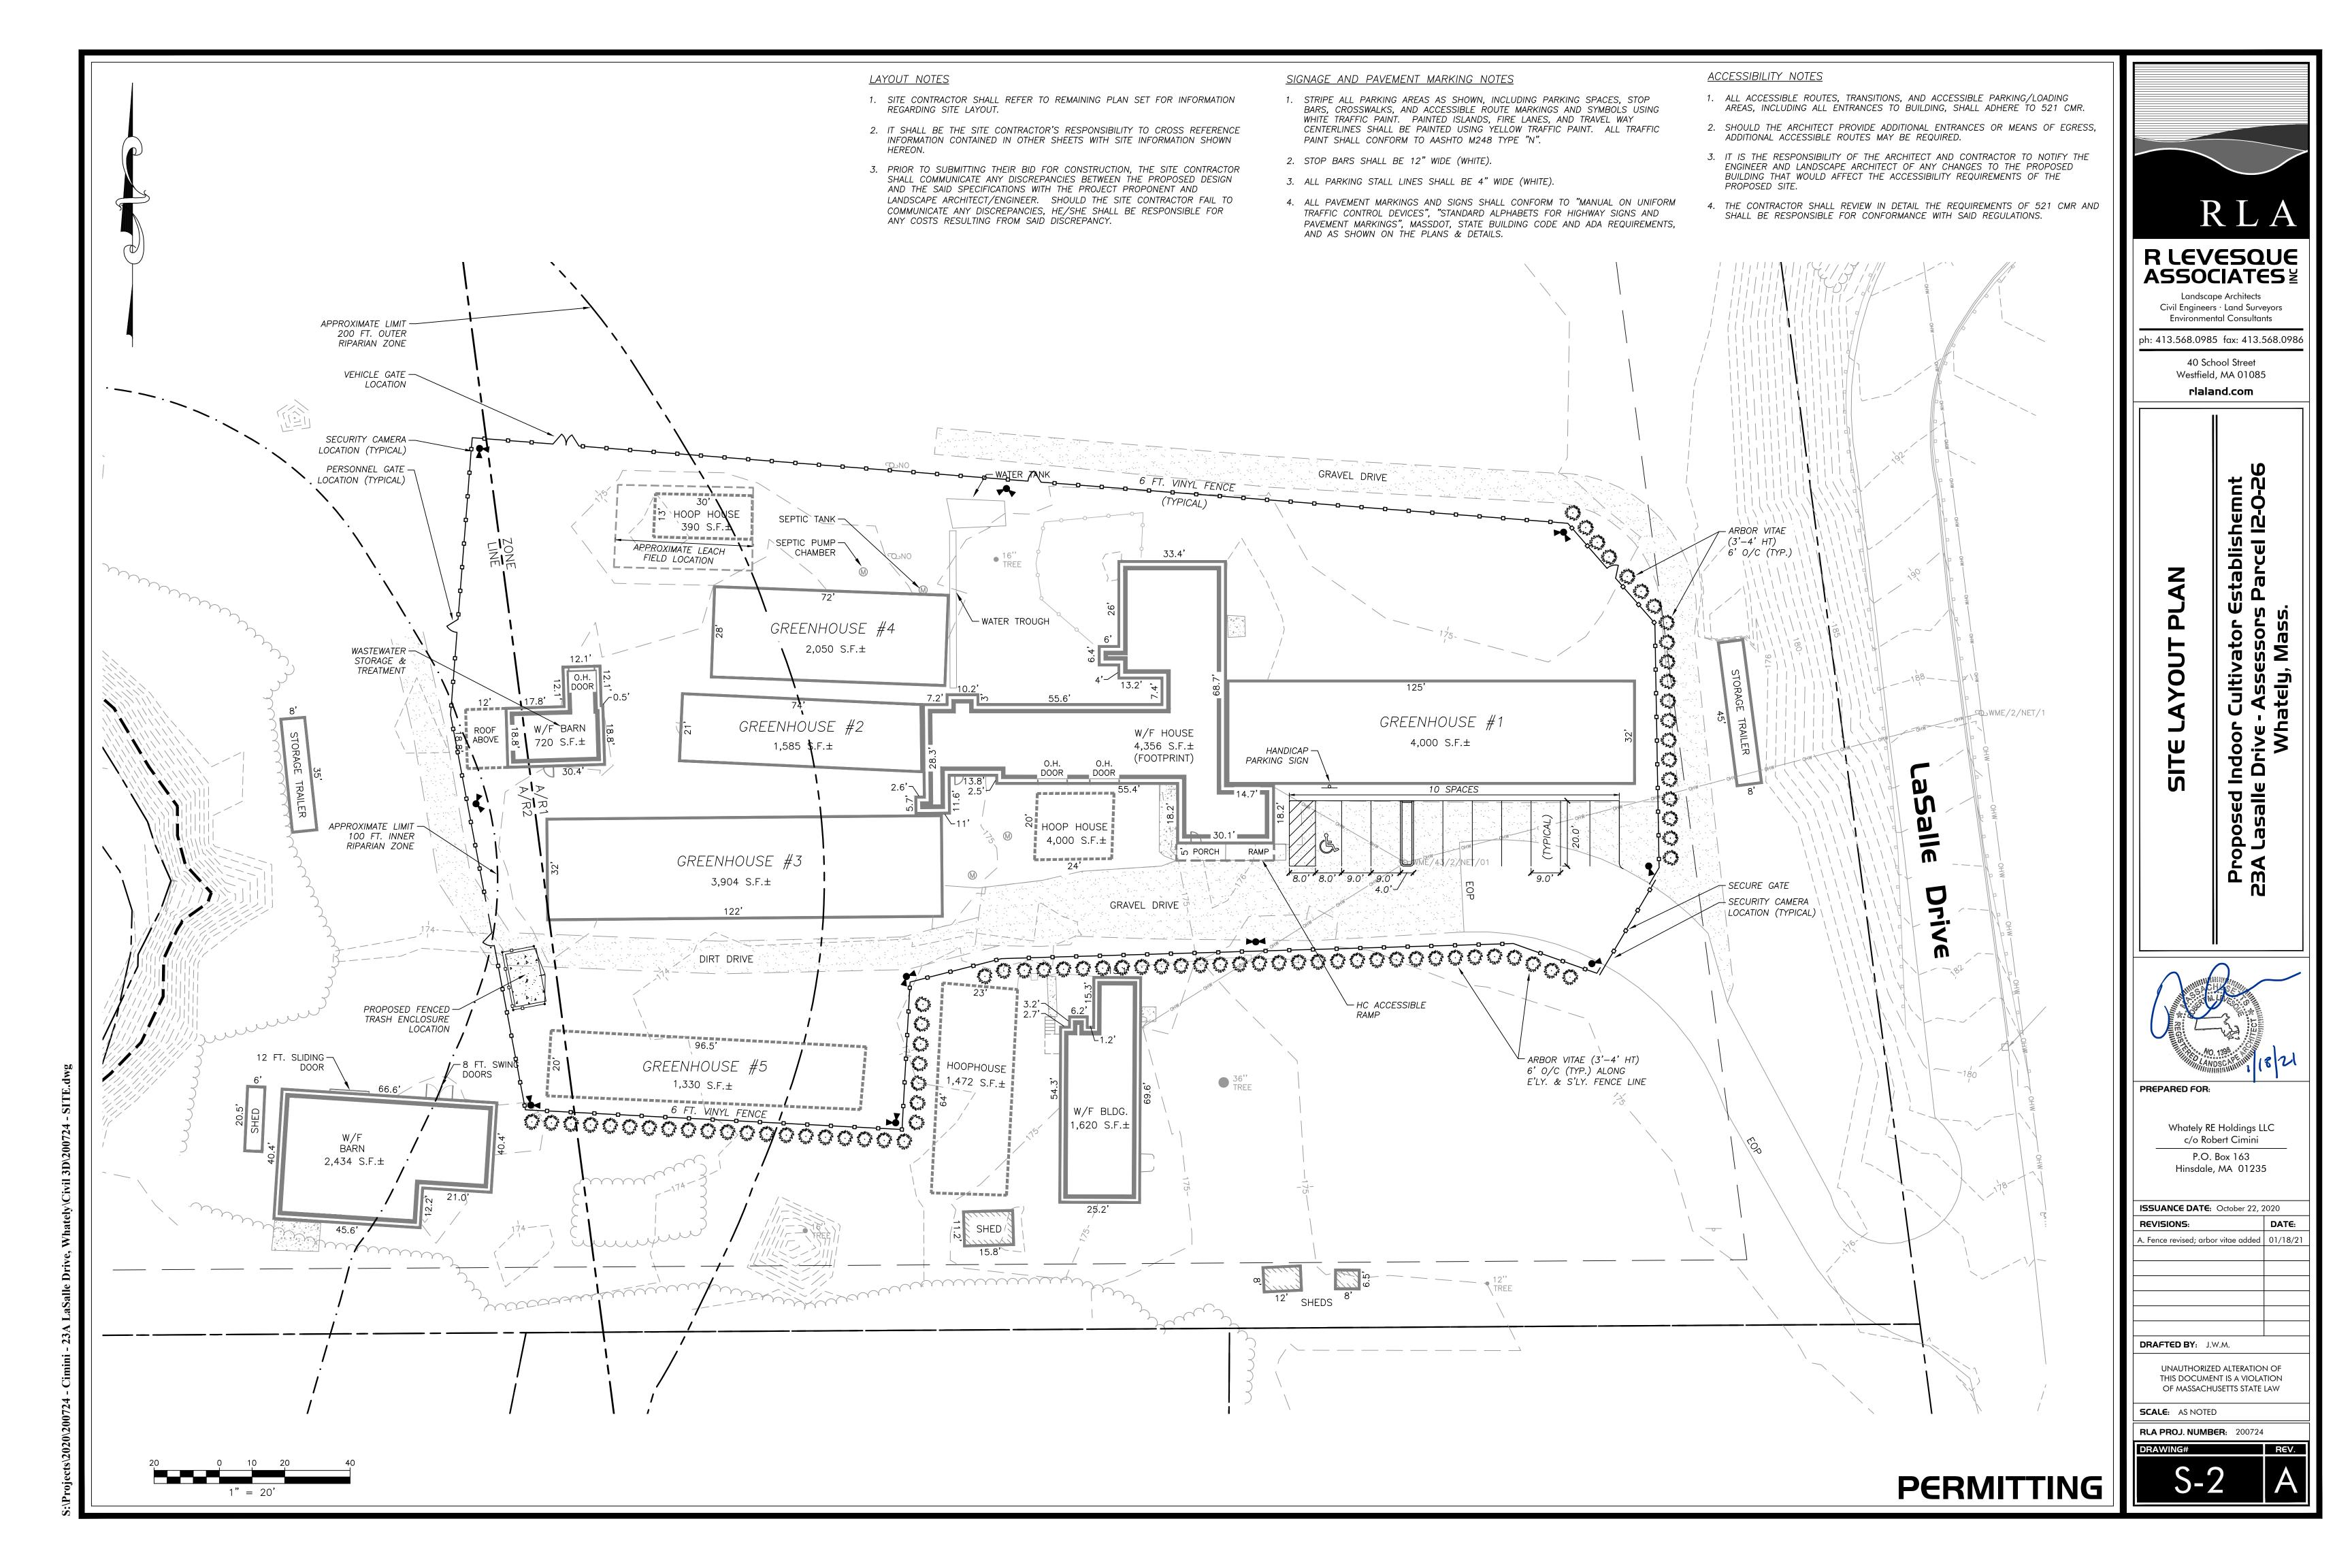

## Parcel ID: I2-0-26 23A LaSalle Drive Whately, Mass.

AS PREPARED FOR

Whately RE Holdings, LLC

P.O. Box 163 Hinsdale, MA 01235

| <b>ZONING REVIEW - A/RI*</b> |                                                 |  |  |  |  |
|------------------------------|-------------------------------------------------|--|--|--|--|
| REQUIRED                     | EXISTING                                        |  |  |  |  |
| 40,000 S.F.                  | 14.4 Ac.                                        |  |  |  |  |
| 175'                         | 700'                                            |  |  |  |  |
| 50'                          | 31'±                                            |  |  |  |  |
| 20'                          | 10'±                                            |  |  |  |  |
| 20'                          | 54'±                                            |  |  |  |  |
| 30%                          | ±4%                                             |  |  |  |  |
| 10                           | 10                                              |  |  |  |  |
|                              | REQUIRED  40,000 S.F.  175'  50'  20'  20'  30% |  |  |  |  |

\* PUBLIC WATER AVAILABLE

\*\* PER SECTION 171-13(B)(5) - WHOLESALE , WAREHOUSE AND LIGHT INDUSTRY ESTABLISHMENT - ONE SPACE FOR FOR EACH EMPLOYEE ON THE LARGEST SHIFT, PLUS ONE SPACE FOR EACH COMPANY-OWNED AND OPERATED VEHICLE, PLUS ADEQUATE SPACE FOR CUSTOMERS' VEHICLES, AS APPROPRIATE.