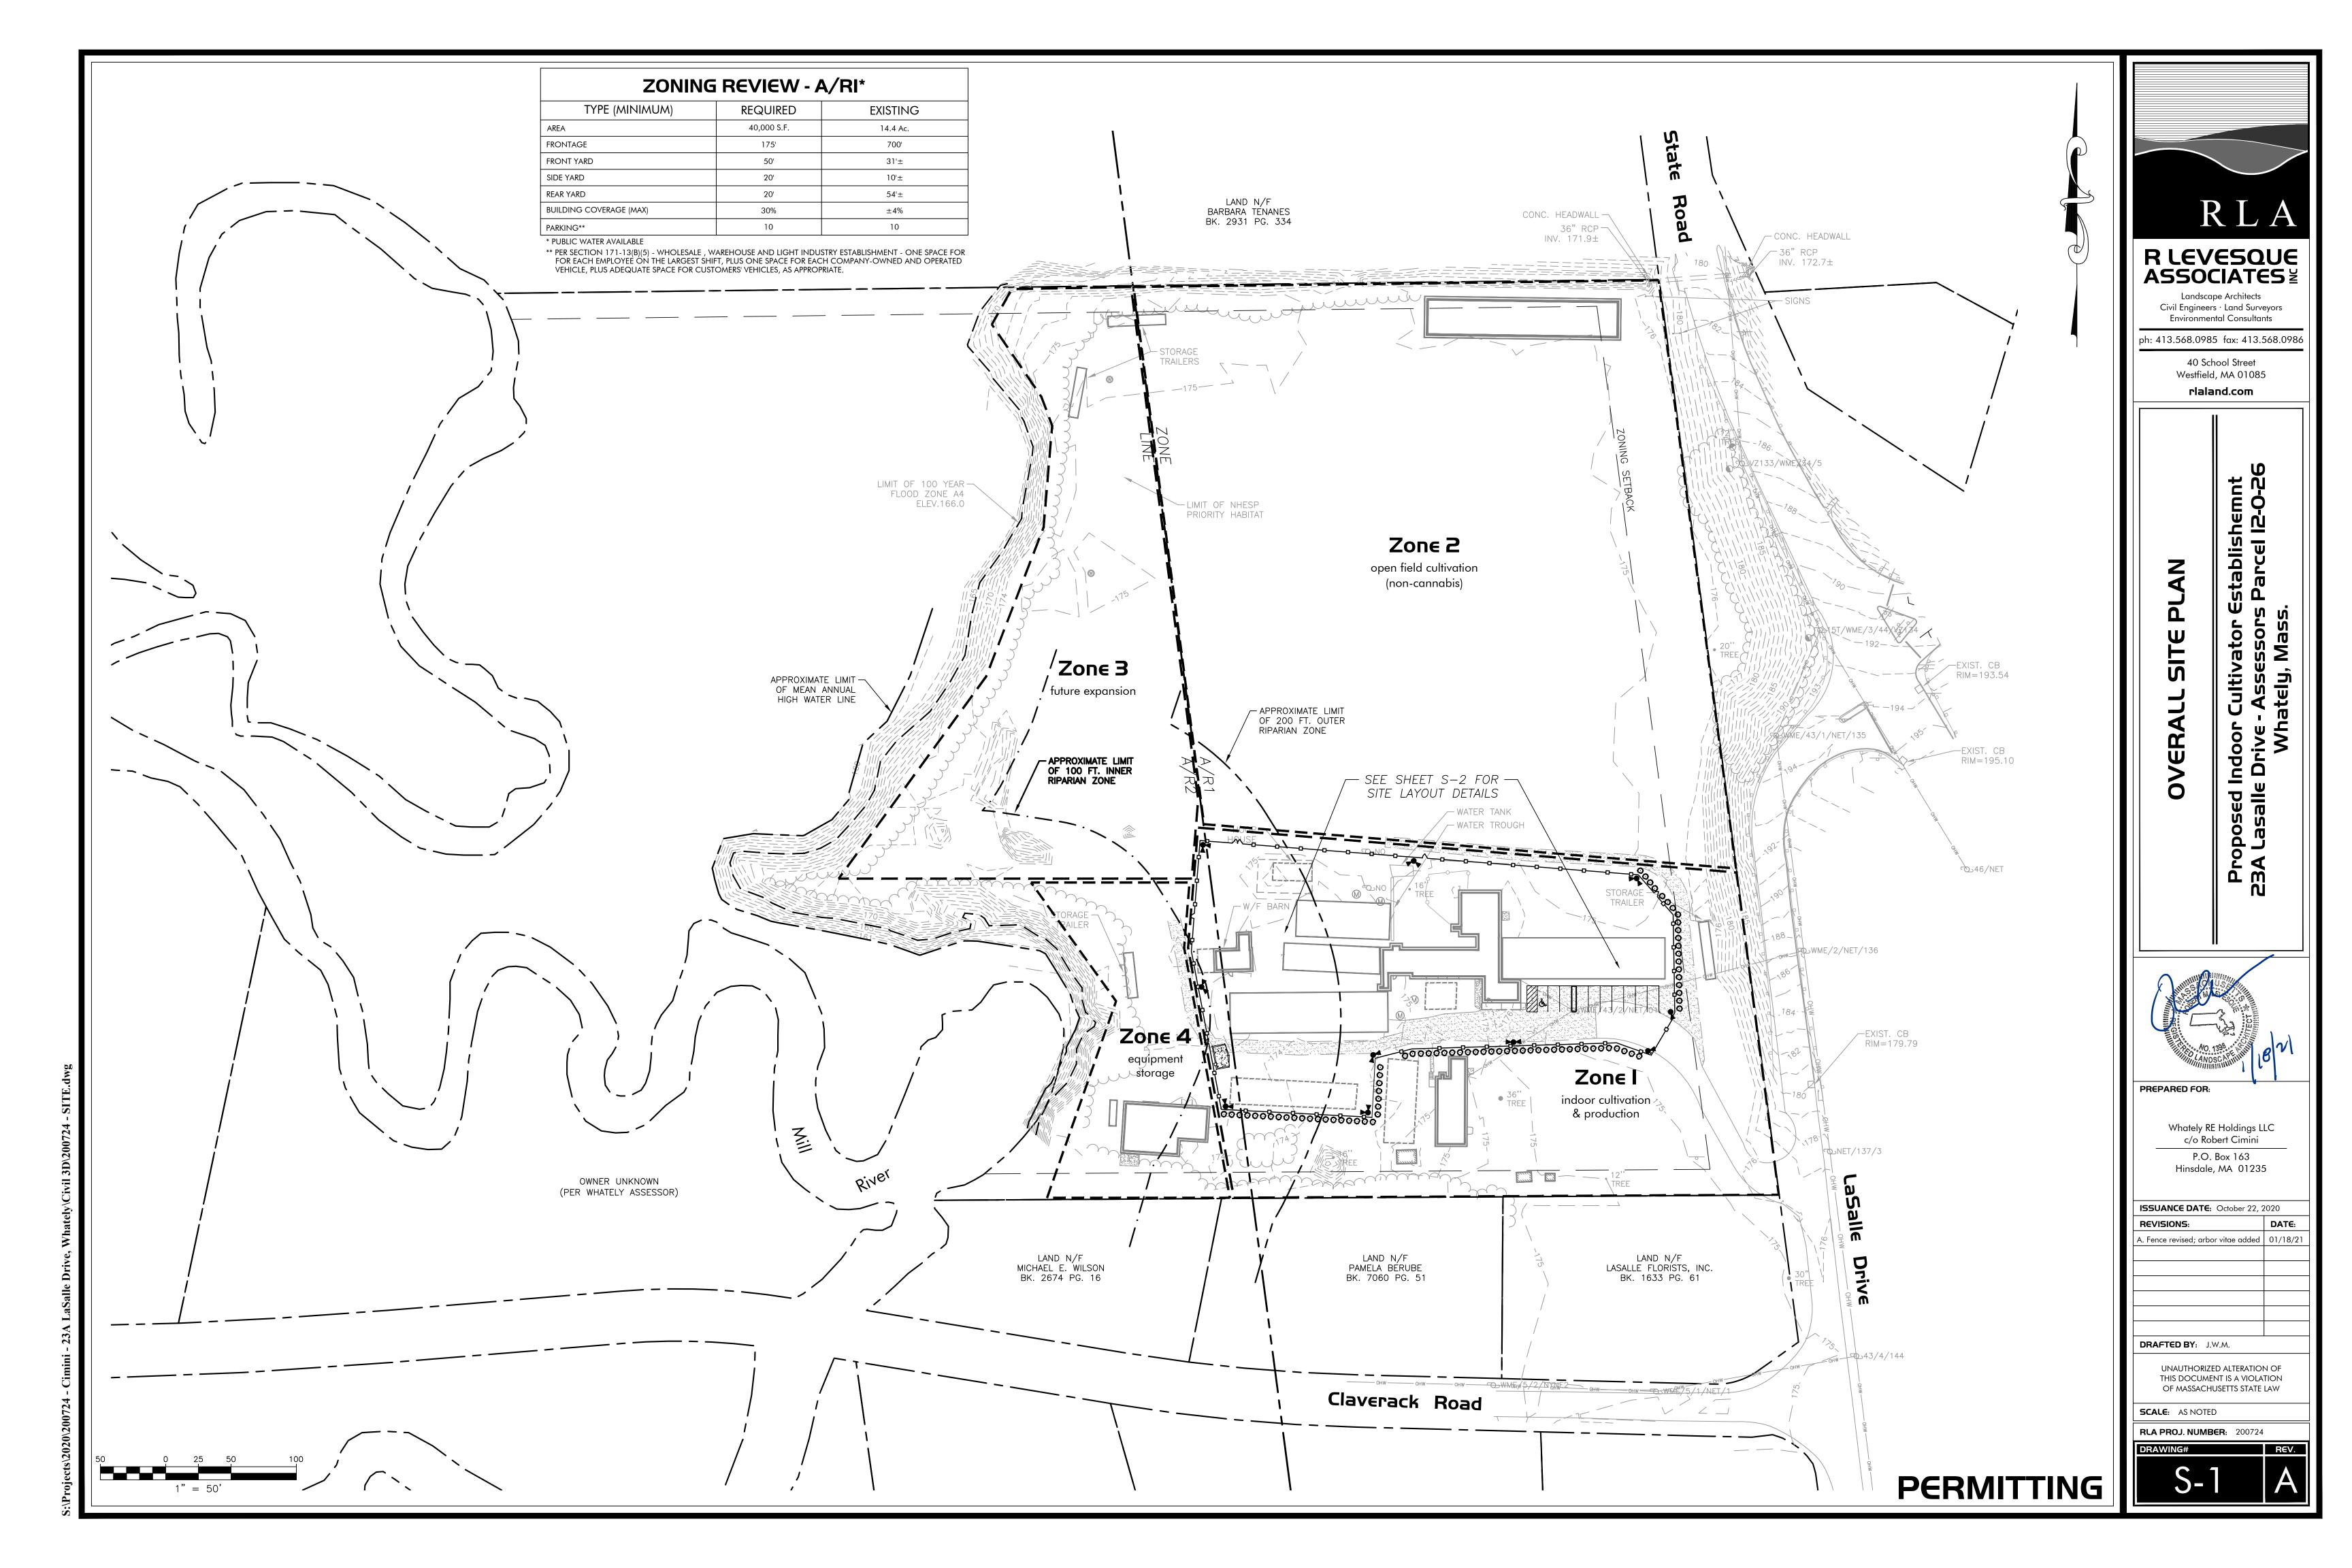

## Parcel ID: I2-0-26 23A LaSalle Drive Whately, Mass.

AS PREPARED FOR

Whately RE Holdings, LLC

P.O. Box 163 Hinsdale, MA 01235

| <b>ZONING REVIEW - A/RI*</b> |                                                 |  |  |  |  |
|------------------------------|-------------------------------------------------|--|--|--|--|
| REQUIRED                     | EXISTING                                        |  |  |  |  |
| 40,000 S.F.                  | 14.4 Ac.                                        |  |  |  |  |
| 175'                         | 700'                                            |  |  |  |  |
| 50'                          | 31'±                                            |  |  |  |  |
| 20'                          | 10'±                                            |  |  |  |  |
| 20'                          | 54'±                                            |  |  |  |  |
| 30%                          | ±4%                                             |  |  |  |  |
| 10                           | 10                                              |  |  |  |  |
|                              | REQUIRED  40,000 S.F.  175'  50'  20'  20'  30% |  |  |  |  |

\* PUBLIC WATER AVAILABLE

\*\* PER SECTION 171-13(B)(5) - WHOLESALE , WAREHOUSE AND LIGHT INDUSTRY ESTABLISHMENT - ONE SPACE FOR FOR EACH EMPLOYEE ON THE LARGEST SHIFT, PLUS ONE SPACE FOR EACH COMPANY-OWNED AND OPERATED VEHICLE, PLUS ADEQUATE SPACE FOR CUSTOMERS' VEHICLES, AS APPROPRIATE.