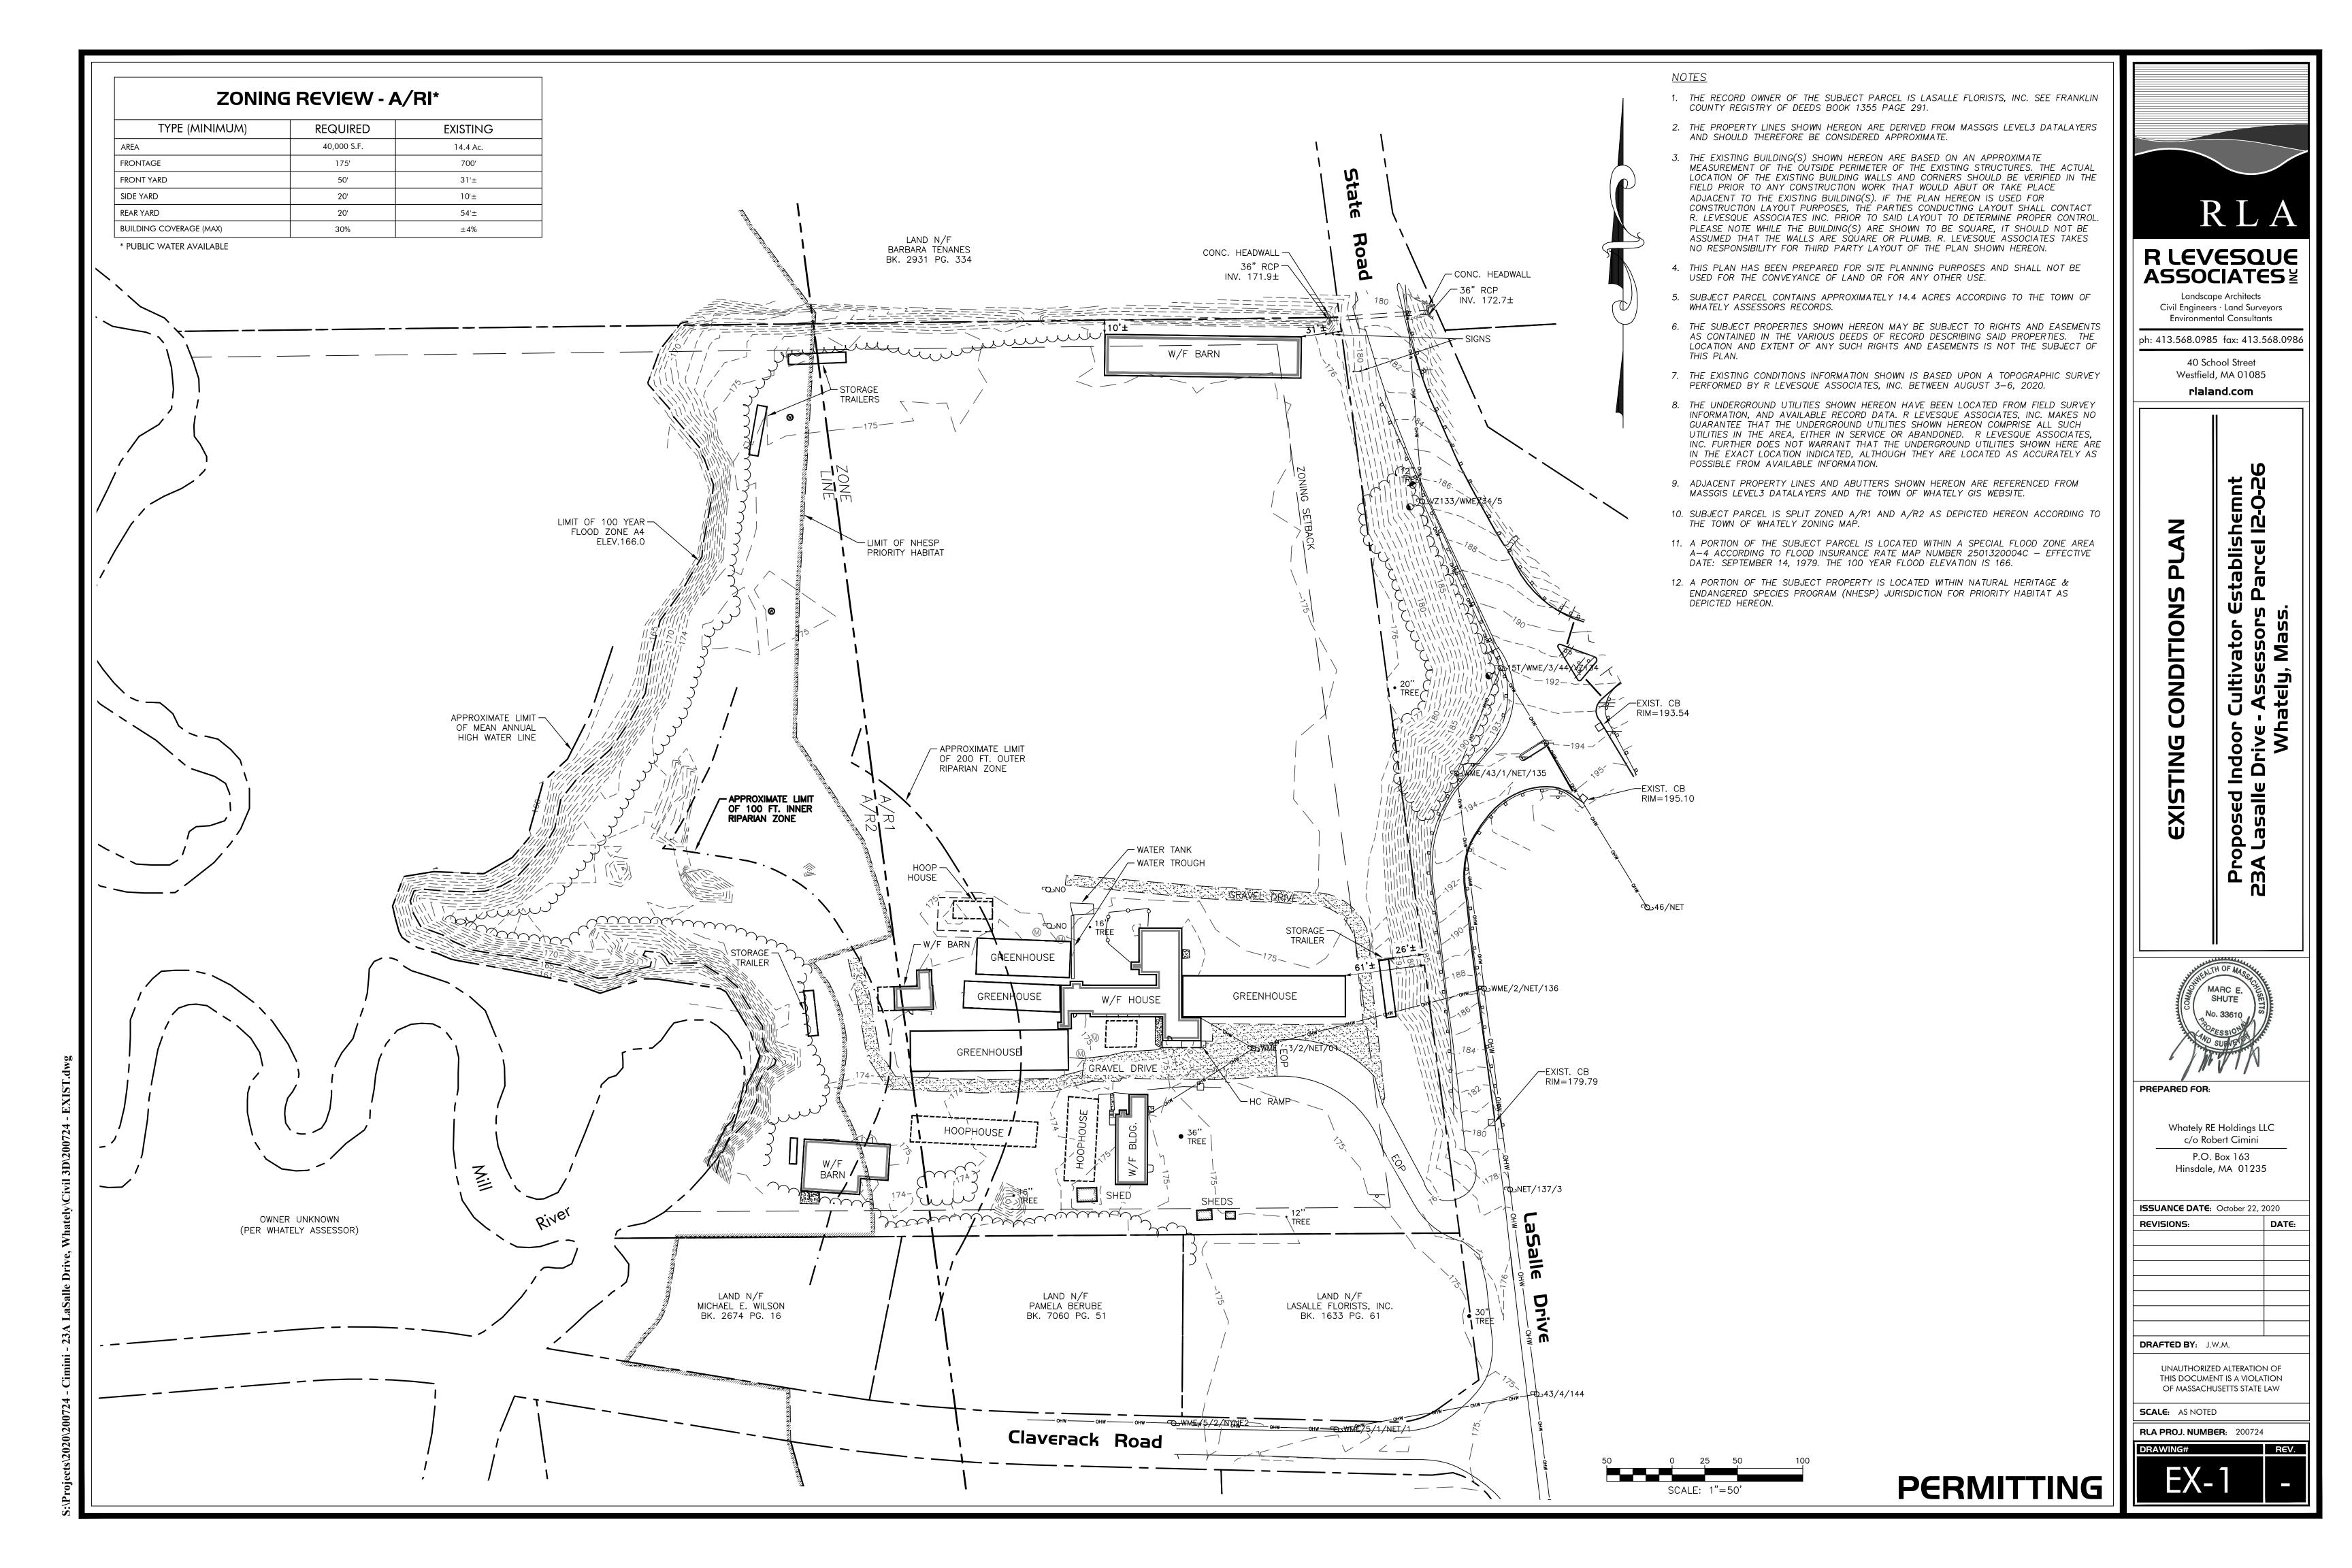

## Parcel ID: I2-0-26 23A LaSalle Drive Whately, Mass.

AS PREPARED FOR

Whately RE Holdings, LLC

P.O. Box 163 Hinsdale, MA 01235

| <b>ZONING REVIEW - A/RI*</b> |                                                 |  |  |  |  |
|------------------------------|-------------------------------------------------|--|--|--|--|
| REQUIRED                     | EXISTING                                        |  |  |  |  |
| 40,000 S.F.                  | 14.4 Ac.                                        |  |  |  |  |
| 175'                         | 700'                                            |  |  |  |  |
| 50'                          | 31'±                                            |  |  |  |  |
| 20'                          | 10'±                                            |  |  |  |  |
| 20'                          | 54'±                                            |  |  |  |  |
| 30%                          | ±4%                                             |  |  |  |  |
| 10                           | 10                                              |  |  |  |  |
|                              | REQUIRED  40,000 S.F.  175'  50'  20'  20'  30% |  |  |  |  |

\* PUBLIC WATER AVAILABLE

\*\* PER SECTION 171-13(B)(5) - WHOLESALE , WAREHOUSE AND LIGHT INDUSTRY ESTABLISHMENT - ONE SPACE FOR FOR EACH EMPLOYEE ON THE LARGEST SHIFT, PLUS ONE SPACE FOR EACH COMPANY-OWNED AND OPERATED VEHICLE, PLUS ADEQUATE SPACE FOR CUSTOMERS' VEHICLES, AS APPROPRIATE.