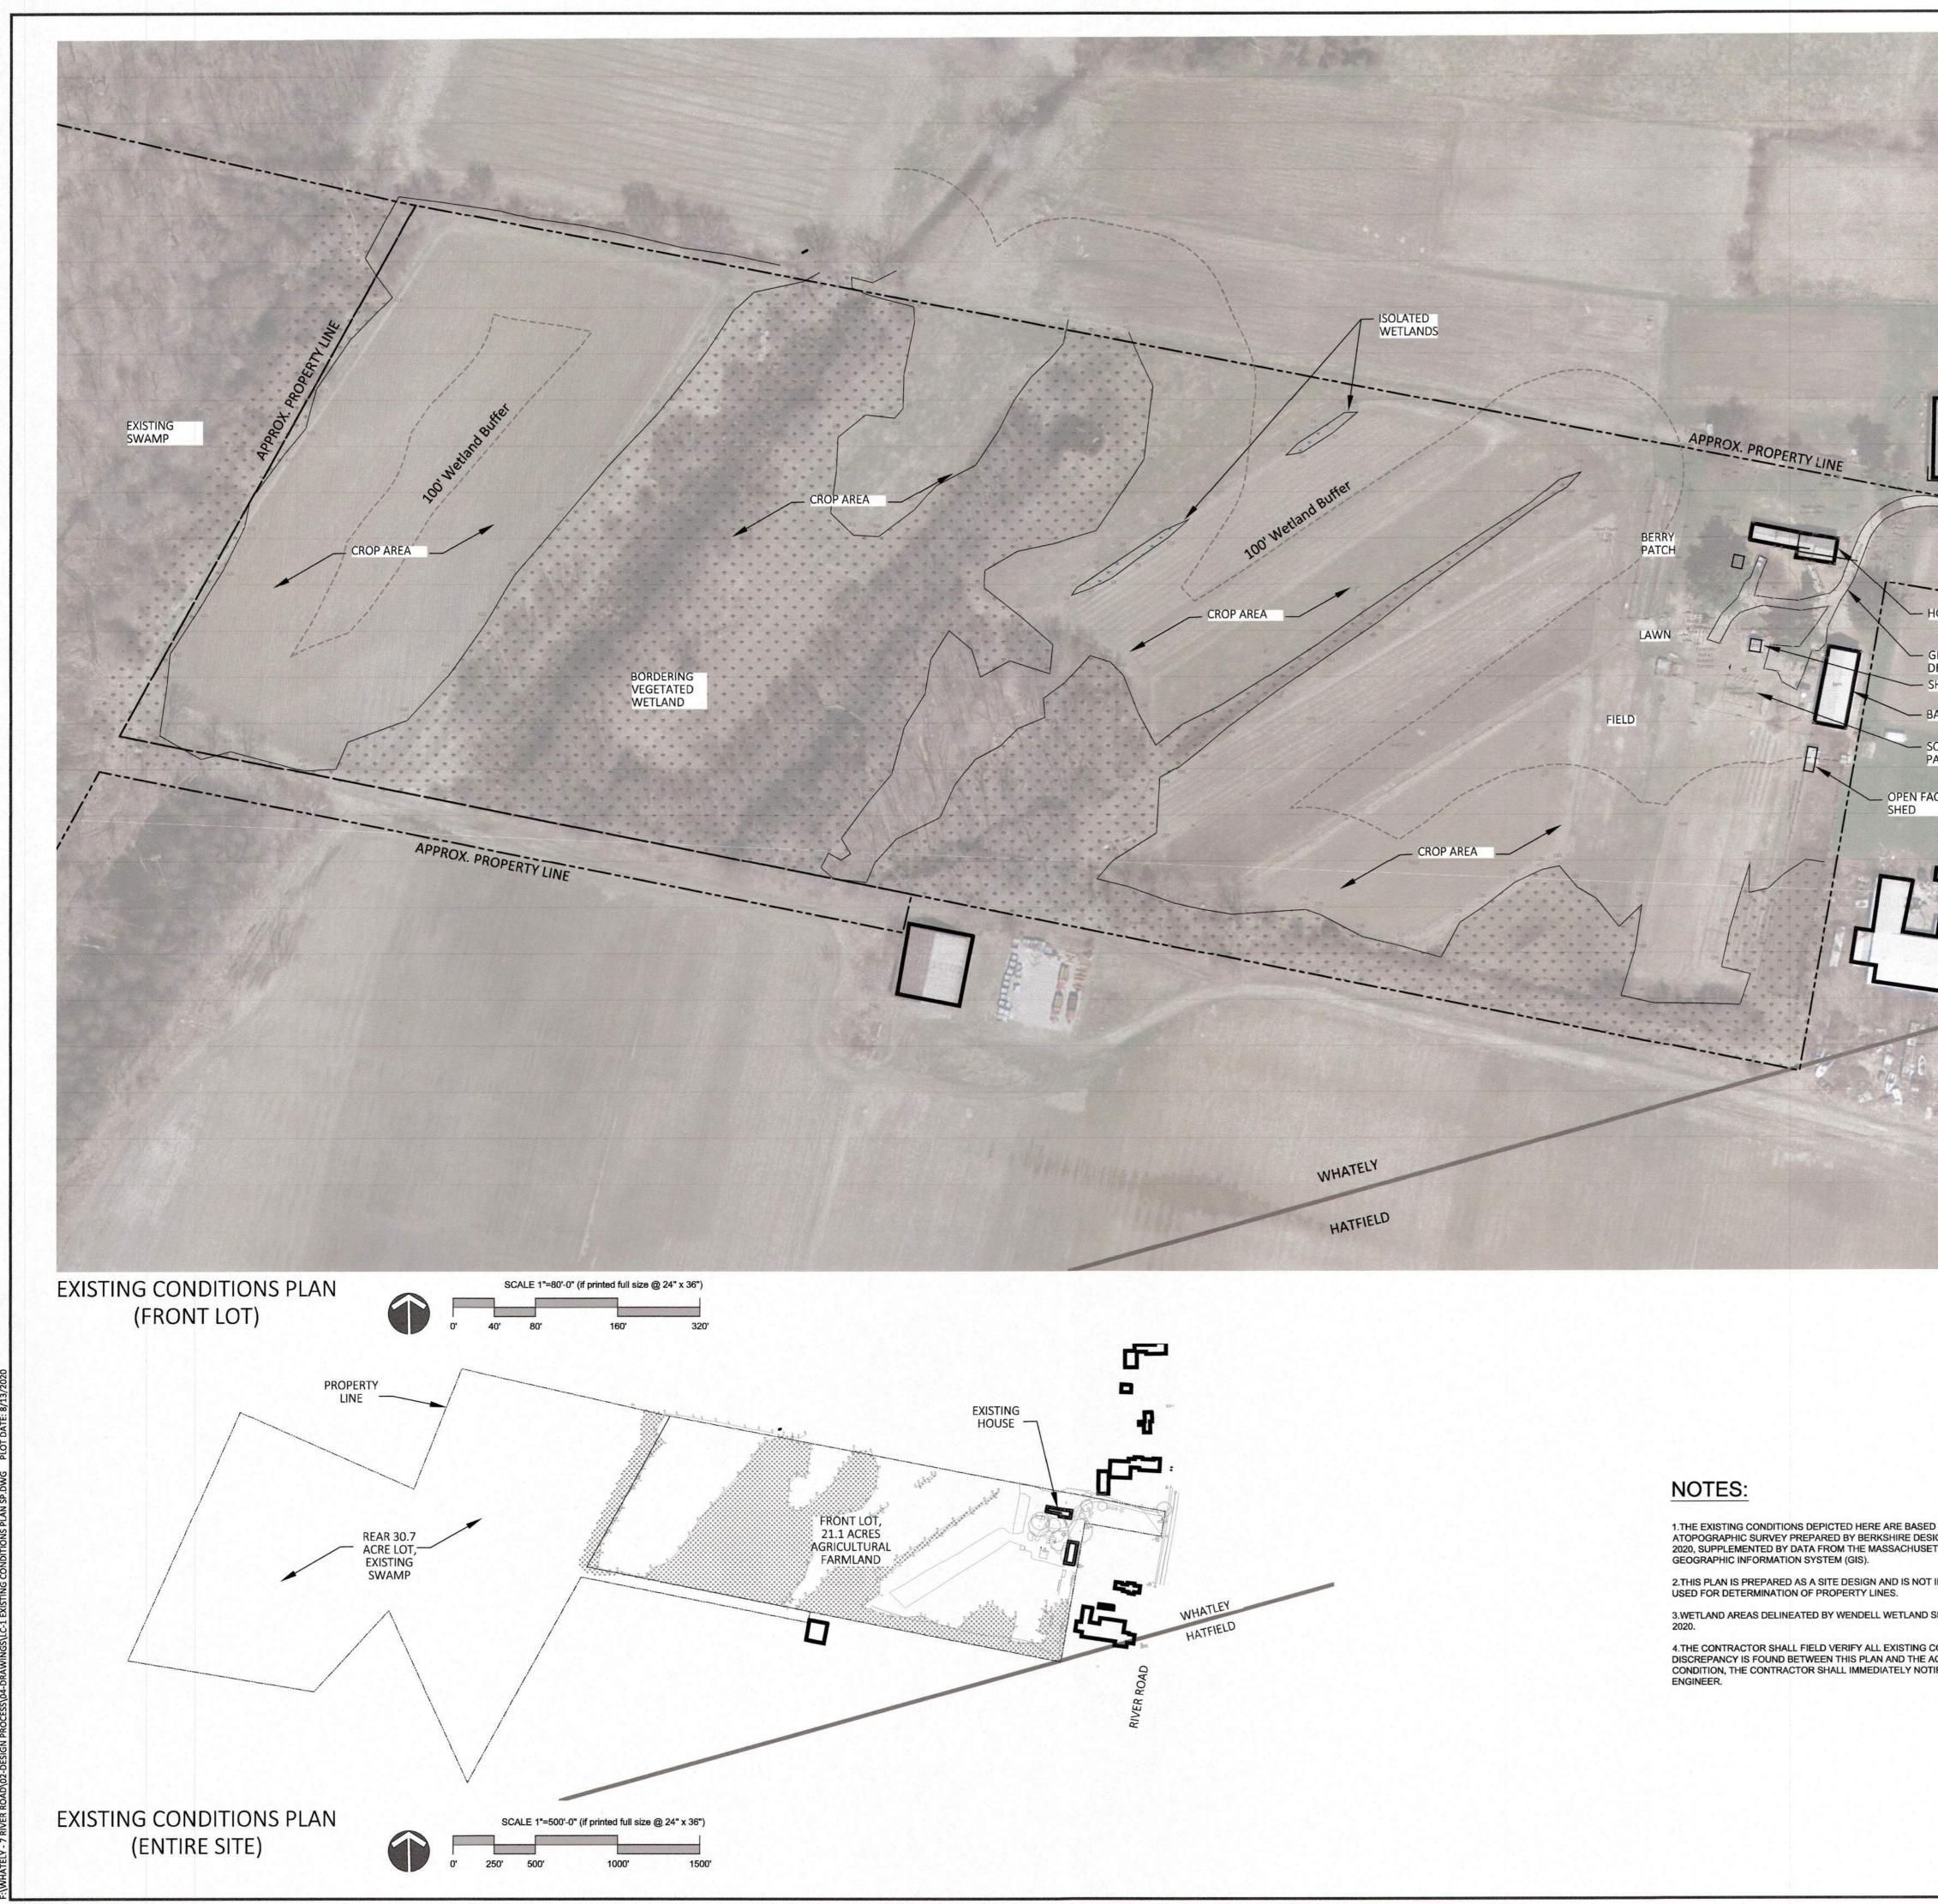

| ARNE<br>ARNE<br>CE                                           | <image/> <image/> <text><text><text><text><text><text><text></text></text></text></text></text></text></text>                                      |
|--------------------------------------------------------------|----------------------------------------------------------------------------------------------------------------------------------------------------|
| MUTER POQUE<br>HATFIELD                                      |                                                                                                                                                    |
| ON<br>IGN GROUP, JUNE<br>TIS                                 | EXISTING CONDITIONS<br>PLAN                                                                                                                        |
| SERVICE, JUNE<br>CONDITIONS. IF A<br>CCTUAL FIELD<br>IFY THE | Revisions          Revisions         Date:       08,13, 2020         Scale:       AS NOTED         Drawn By:       CS         Checked By:       CC |

All areas outside of cultivated fields to be raked, smoothed, fertilized and seeded with a mix of native grasses unless otherwise noted.

MIN. REAR YARD

MAX. SITE COVERAGE

30%

50 FT

11.4%

105,597 SF TOTAL SITE COVERAGE