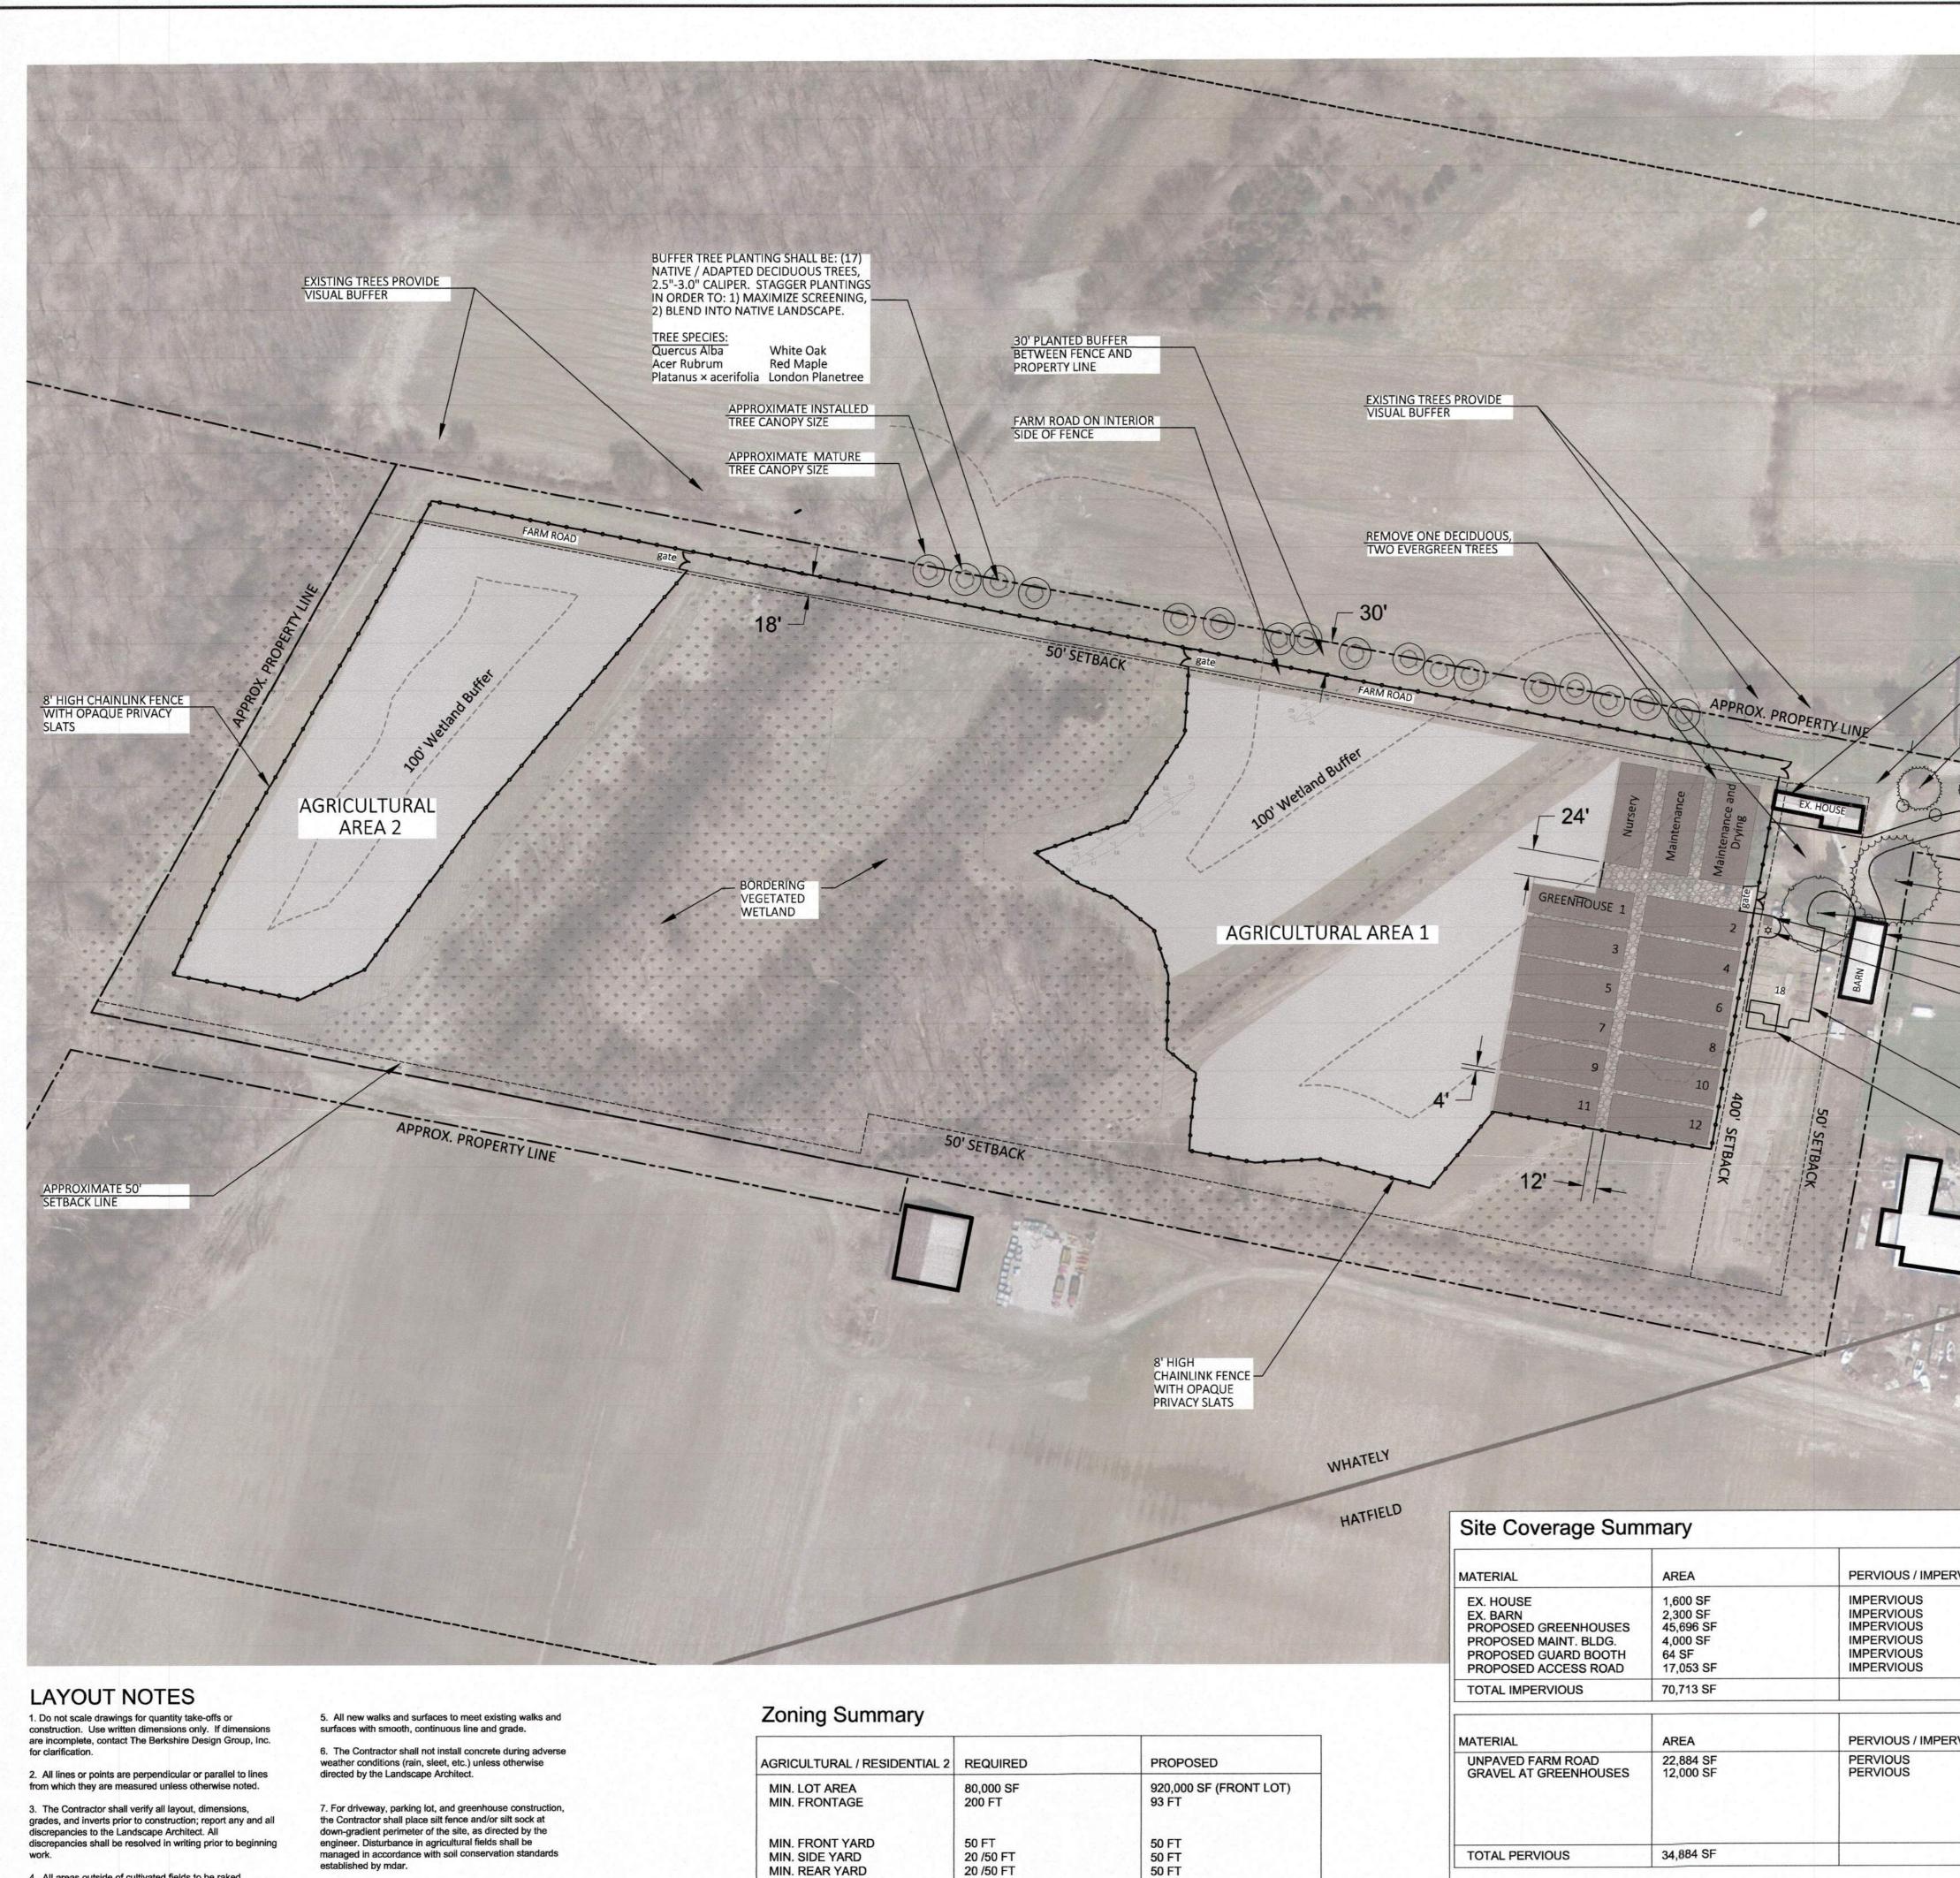

All areas outside of cultivated fields to be raked, smoothed, fertilized and seeded with a mix of native grasses unless otherwise noted.

MIN. REAR YARD

MAX. SITE COVERAGE

30%

50 FT

11.4%

105,597 SF TOTAL SITE COVERAGE

|                                                                                                                              | The Berkshire         Berkshire         Design gng.         Landscape Architecture         Civil Engineering         Planning         Land Surveying         A Allen Place, Northampton, Massachusetts 01060         (13) 582-7000         FAX (413) 582-7005         Email: bdg@berkshiredesign.com         Web: http://www.berkshiredesign.com                                                                                                                                                                                                                                                                                                                                           |
|------------------------------------------------------------------------------------------------------------------------------|--------------------------------------------------------------------------------------------------------------------------------------------------------------------------------------------------------------------------------------------------------------------------------------------------------------------------------------------------------------------------------------------------------------------------------------------------------------------------------------------------------------------------------------------------------------------------------------------------------------------------------------------------------------------------------------------|
| 2                                                                                                                            | This drawing is not intended nor shall it be used for                                                                                                                                                                                                                                                                                                                                                                                                                                                                                                                                                                                                                                      |
| EXISTING HOUSE TO<br>REMAIN<br>PROPANE TANK<br>PRESERVE EXISTING TREES<br>TO MAINTAIN BUFFER TO<br>ABUTTING PROPERTY         | <ul> <li>construction purposes unless the signed professional seal of a registered landscape architect, civil engineer or land surveyor employed by The Berkshire Design Group, Inc. is affixed above.</li> <li>Do not scale drawing for quantity take-offs or construction. Use written dimensions only. If dimensions are incomplete, contact The Berkshire Design Group Inc. for clarification.</li> <li>© Copyright The Berkshire Design Group, Inc.</li> <li>This drawing and all of its contents are the express property of The Berkshire Design Group, Inc., and shall not be copied or used in any way without the written consent of The Berkshire Design Group, Inc.</li> </ul> |
| LUSE EXISTING CURB<br>CUT FOR SITE ACCESS<br>ENTRY SIGNS<br>PROTECT EXISTING<br>ROADWAY DRAIN                                | 7 River Road<br>Whately, MA                                                                                                                                                                                                                                                                                                                                                                                                                                                                                                                                                                                                                                                                |
| MAINTAIN EXISTING MATURE<br>TREES<br>EXISTING BARN WITHIN<br>SETBACK TO REMAIN<br>GUARD BOOTH<br>POST TOP PARKING LOT LIGHT, |                                                                                                                                                                                                                                                                                                                                                                                                                                                                                                                                                                                                                                                                                            |
| POST TOP PARKING LOT LIGHT,<br>SHIELDED, 25' MAX HEIGHT<br>WHATELY<br>HATFIELD                                               |                                                                                                                                                                                                                                                                                                                                                                                                                                                                                                                                                                                                                                                                                            |
| PROPOSED<br>GRAVEL PARKING<br>LOT<br>RELOCATE SOLAR<br>PANELS OVER<br>PARKING AREA                                           | PROPOSED SITE PLAN                                                                                                                                                                                                                                                                                                                                                                                                                                                                                                                                                                                                                                                                         |
| RVIOUS                                                                                                                       |                                                                                                                                                                                                                                                                                                                                                                                                                                                                                                                                                                                                                                                                                            |
| RVIOUS                                                                                                                       | Revisions                                                                                                                                                                                                                                                                                                                                                                                                                                                                                                                                                                                                                                                                                  |
| SCALE 1"=80'-0" (if printed full size @ 24" x 36")                                                                           | Date: 08,13, 2020<br>Scale: 1"=80'<br>Drawn By: CS<br>Checked By: CC                                                                                                                                                                                                                                                                                                                                                                                                                                                                                                                                                                                                                       |