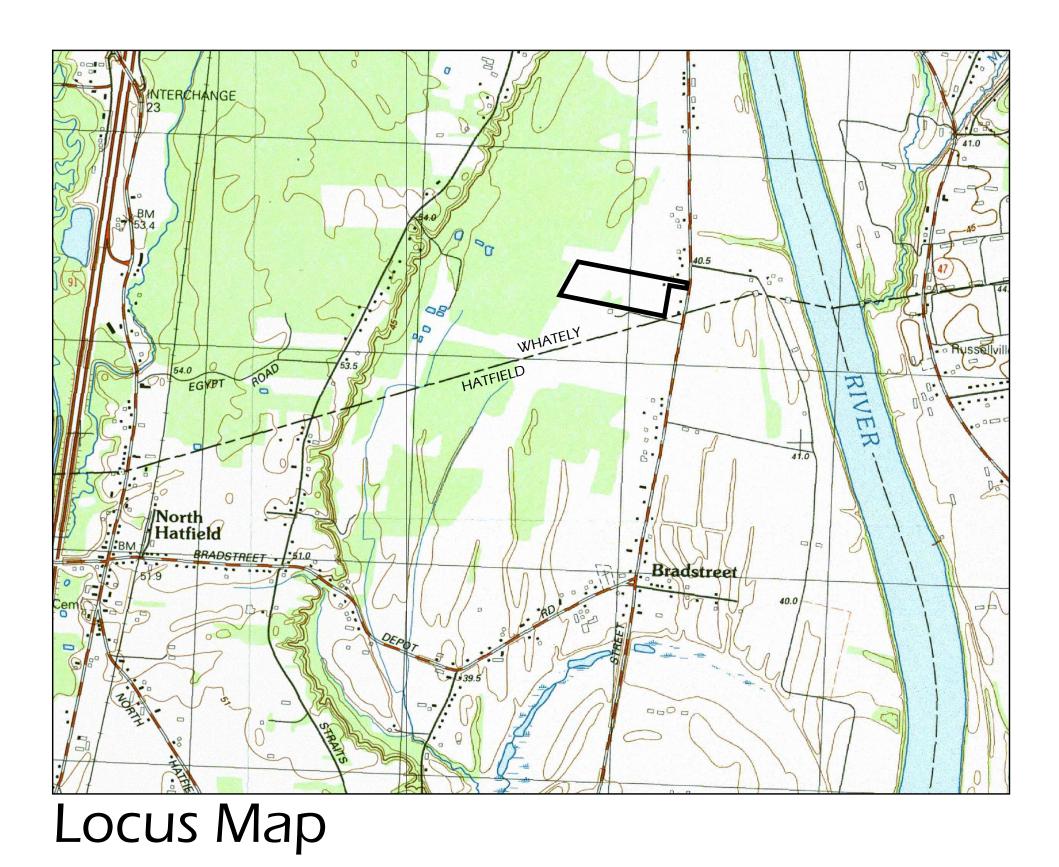

### Site Plan for

Prepared For:

DMCTC, Inc. 11-13 Hampden Street Springfield, MA 01103

#### Prepared By:



Landscape Architecture Civil Engineering Planning Land Surveying

4 Allen Place Northampton Massachusetts 01060 www.berkshiredesign.com

# 7 RIVER ROAD

## Whately, Massachusetts

## **Application for Special Permit**



#### Date:

August 13, 2020

## Sheet Index

|      | COVER                    |
|------|--------------------------|
| LC-1 | EXISTING CONDITIONS PLAN |
| LC-2 | CONTEXT PLAN             |
| LC-3 | PROPOSED SITE PLAN       |
| LC-4 | DETAILS                  |



| ARNE<br>ARNE<br>CE                                           | <image/> <image/> <text><text><text><text><text><text><text></text></text></text></text></text></text></text>                                      |
|--------------------------------------------------------------|----------------------------------------------------------------------------------------------------------------------------------------------------|
| MUTER POQUE<br>HATFIELD                                      |