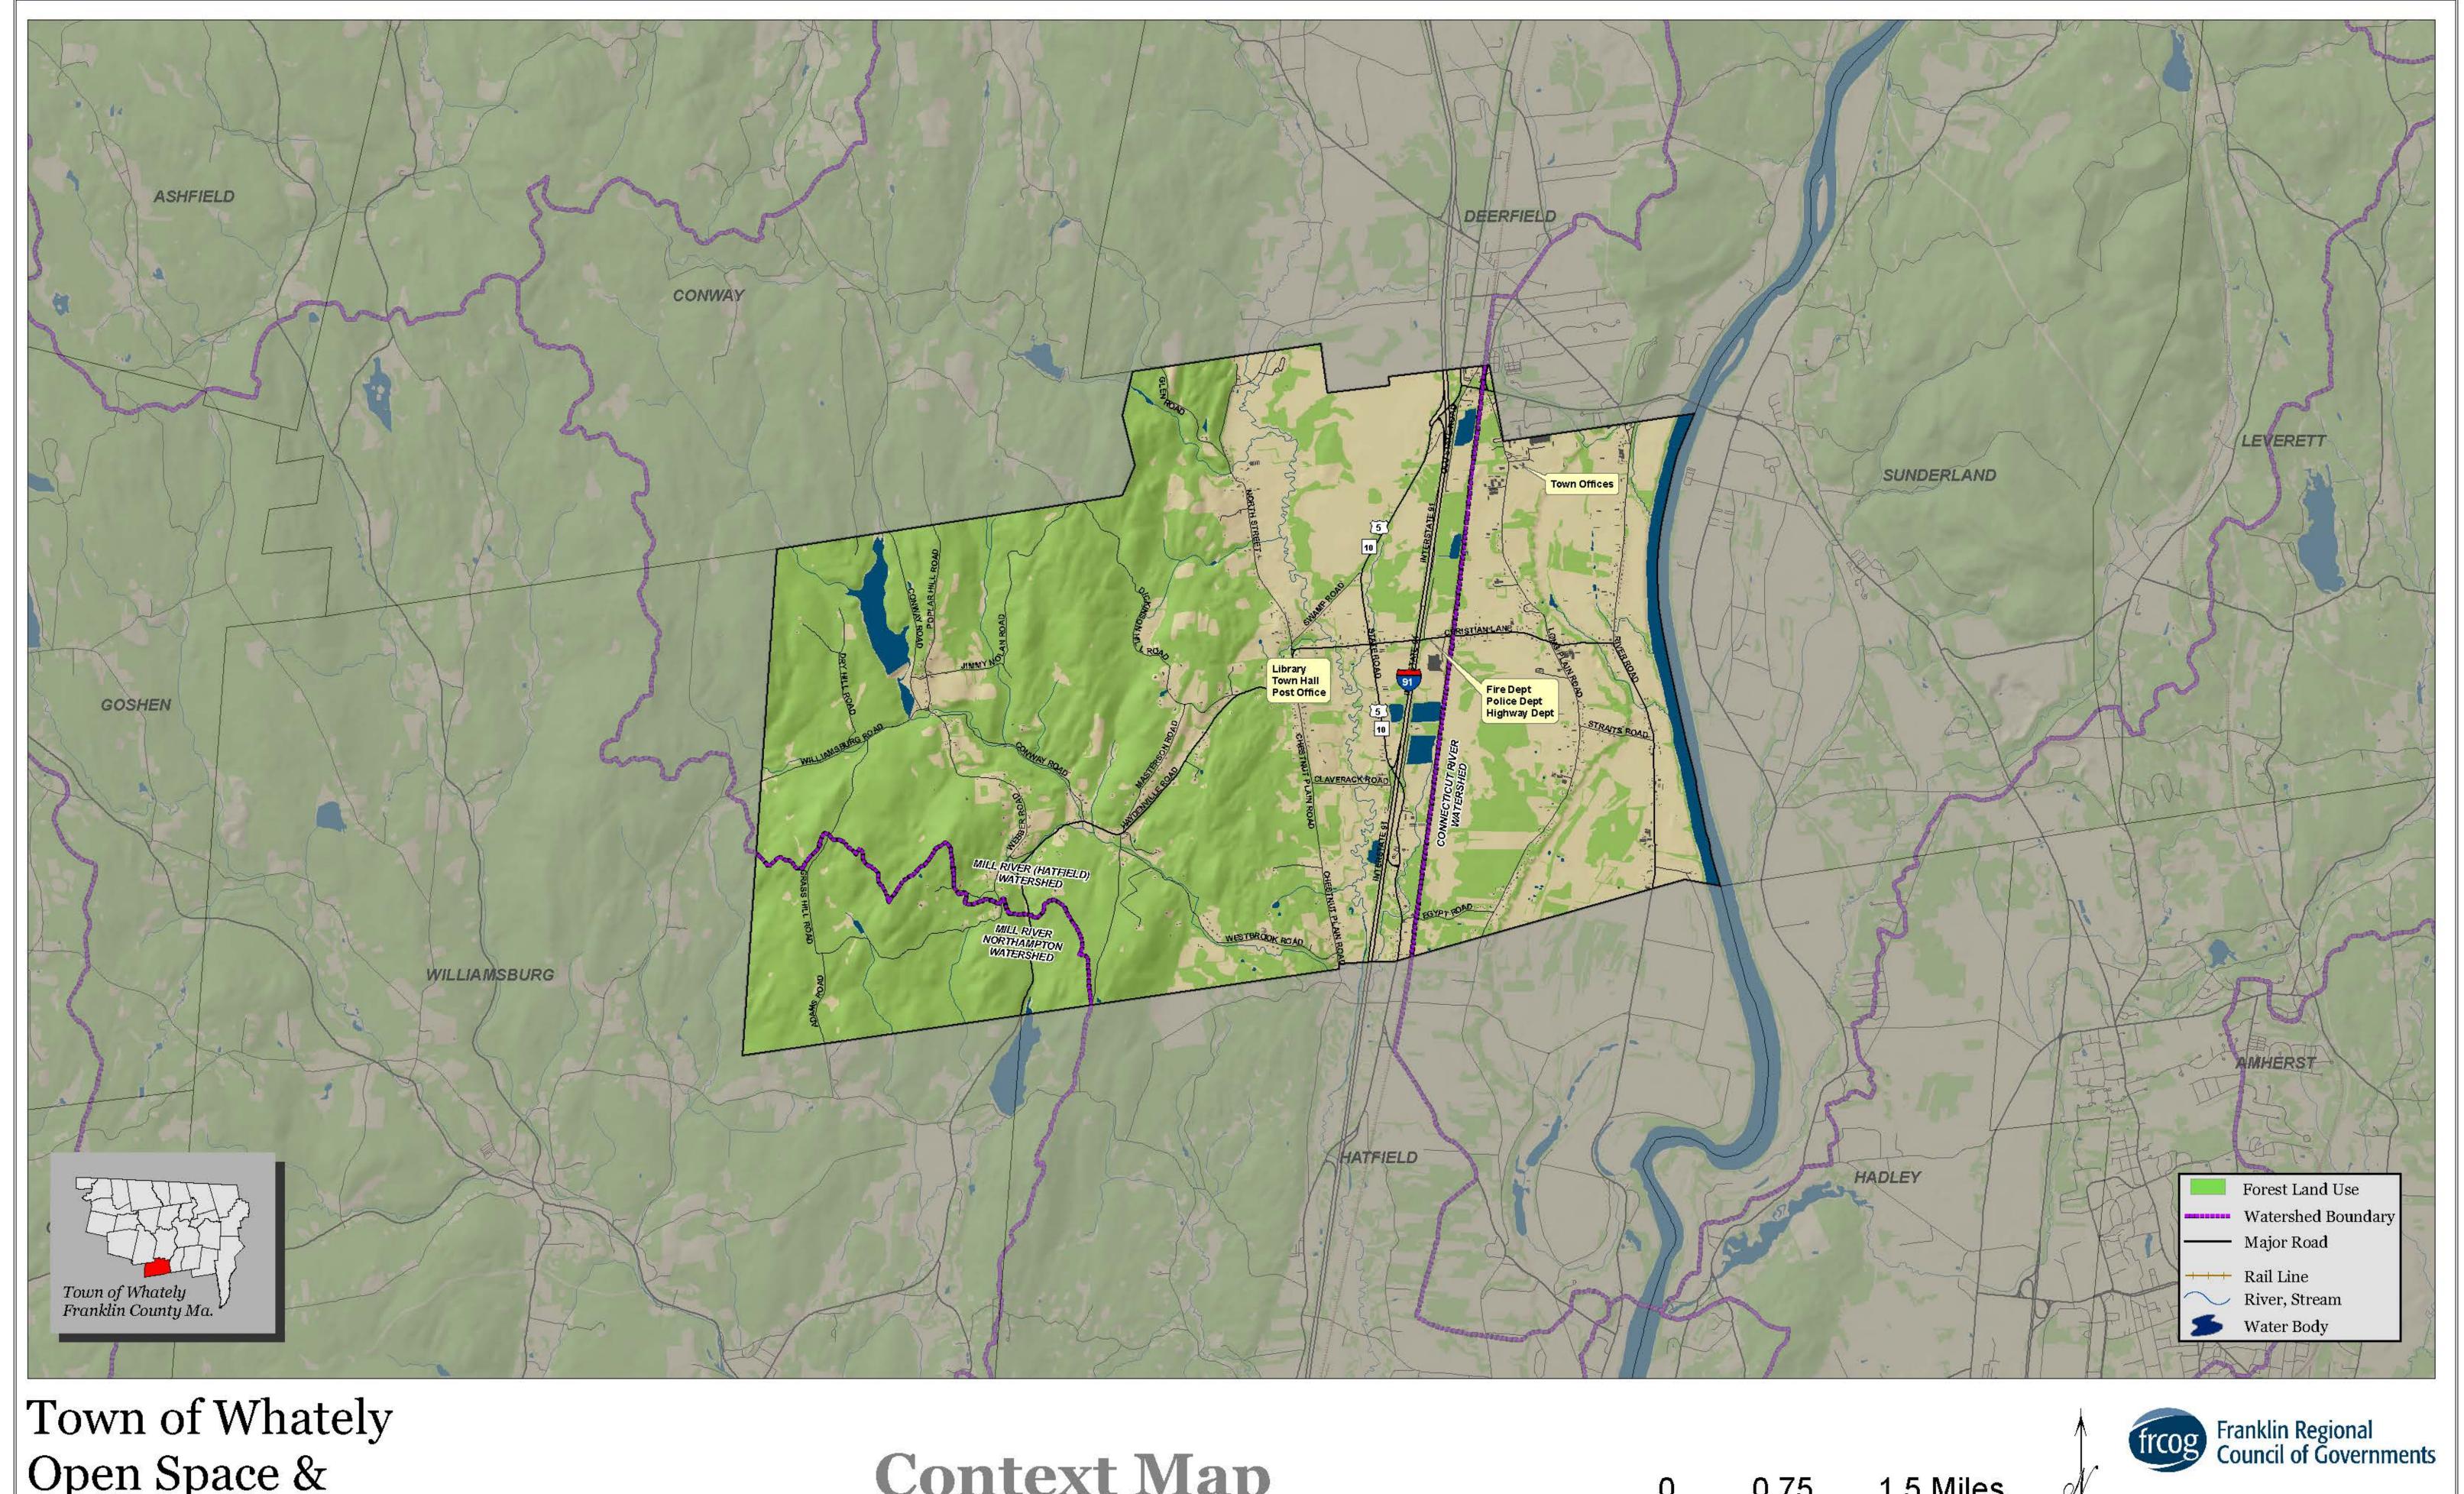

Open Space & Recreation Plan 2021

Context Map

Open Space & Recreation Plan 2021

Plant & Wildlife Habitat

Sources: Map produced by the Franklin Regional DDDDDCOuncil of Governments Planning Department. DDDDDGGIS data sources include MassDOT, MassGIS and FRCOG. DDDDDDGGIS data sources are approximate and are intended DDDDDGGIS data sources only, not to be used for survey. DDDDD