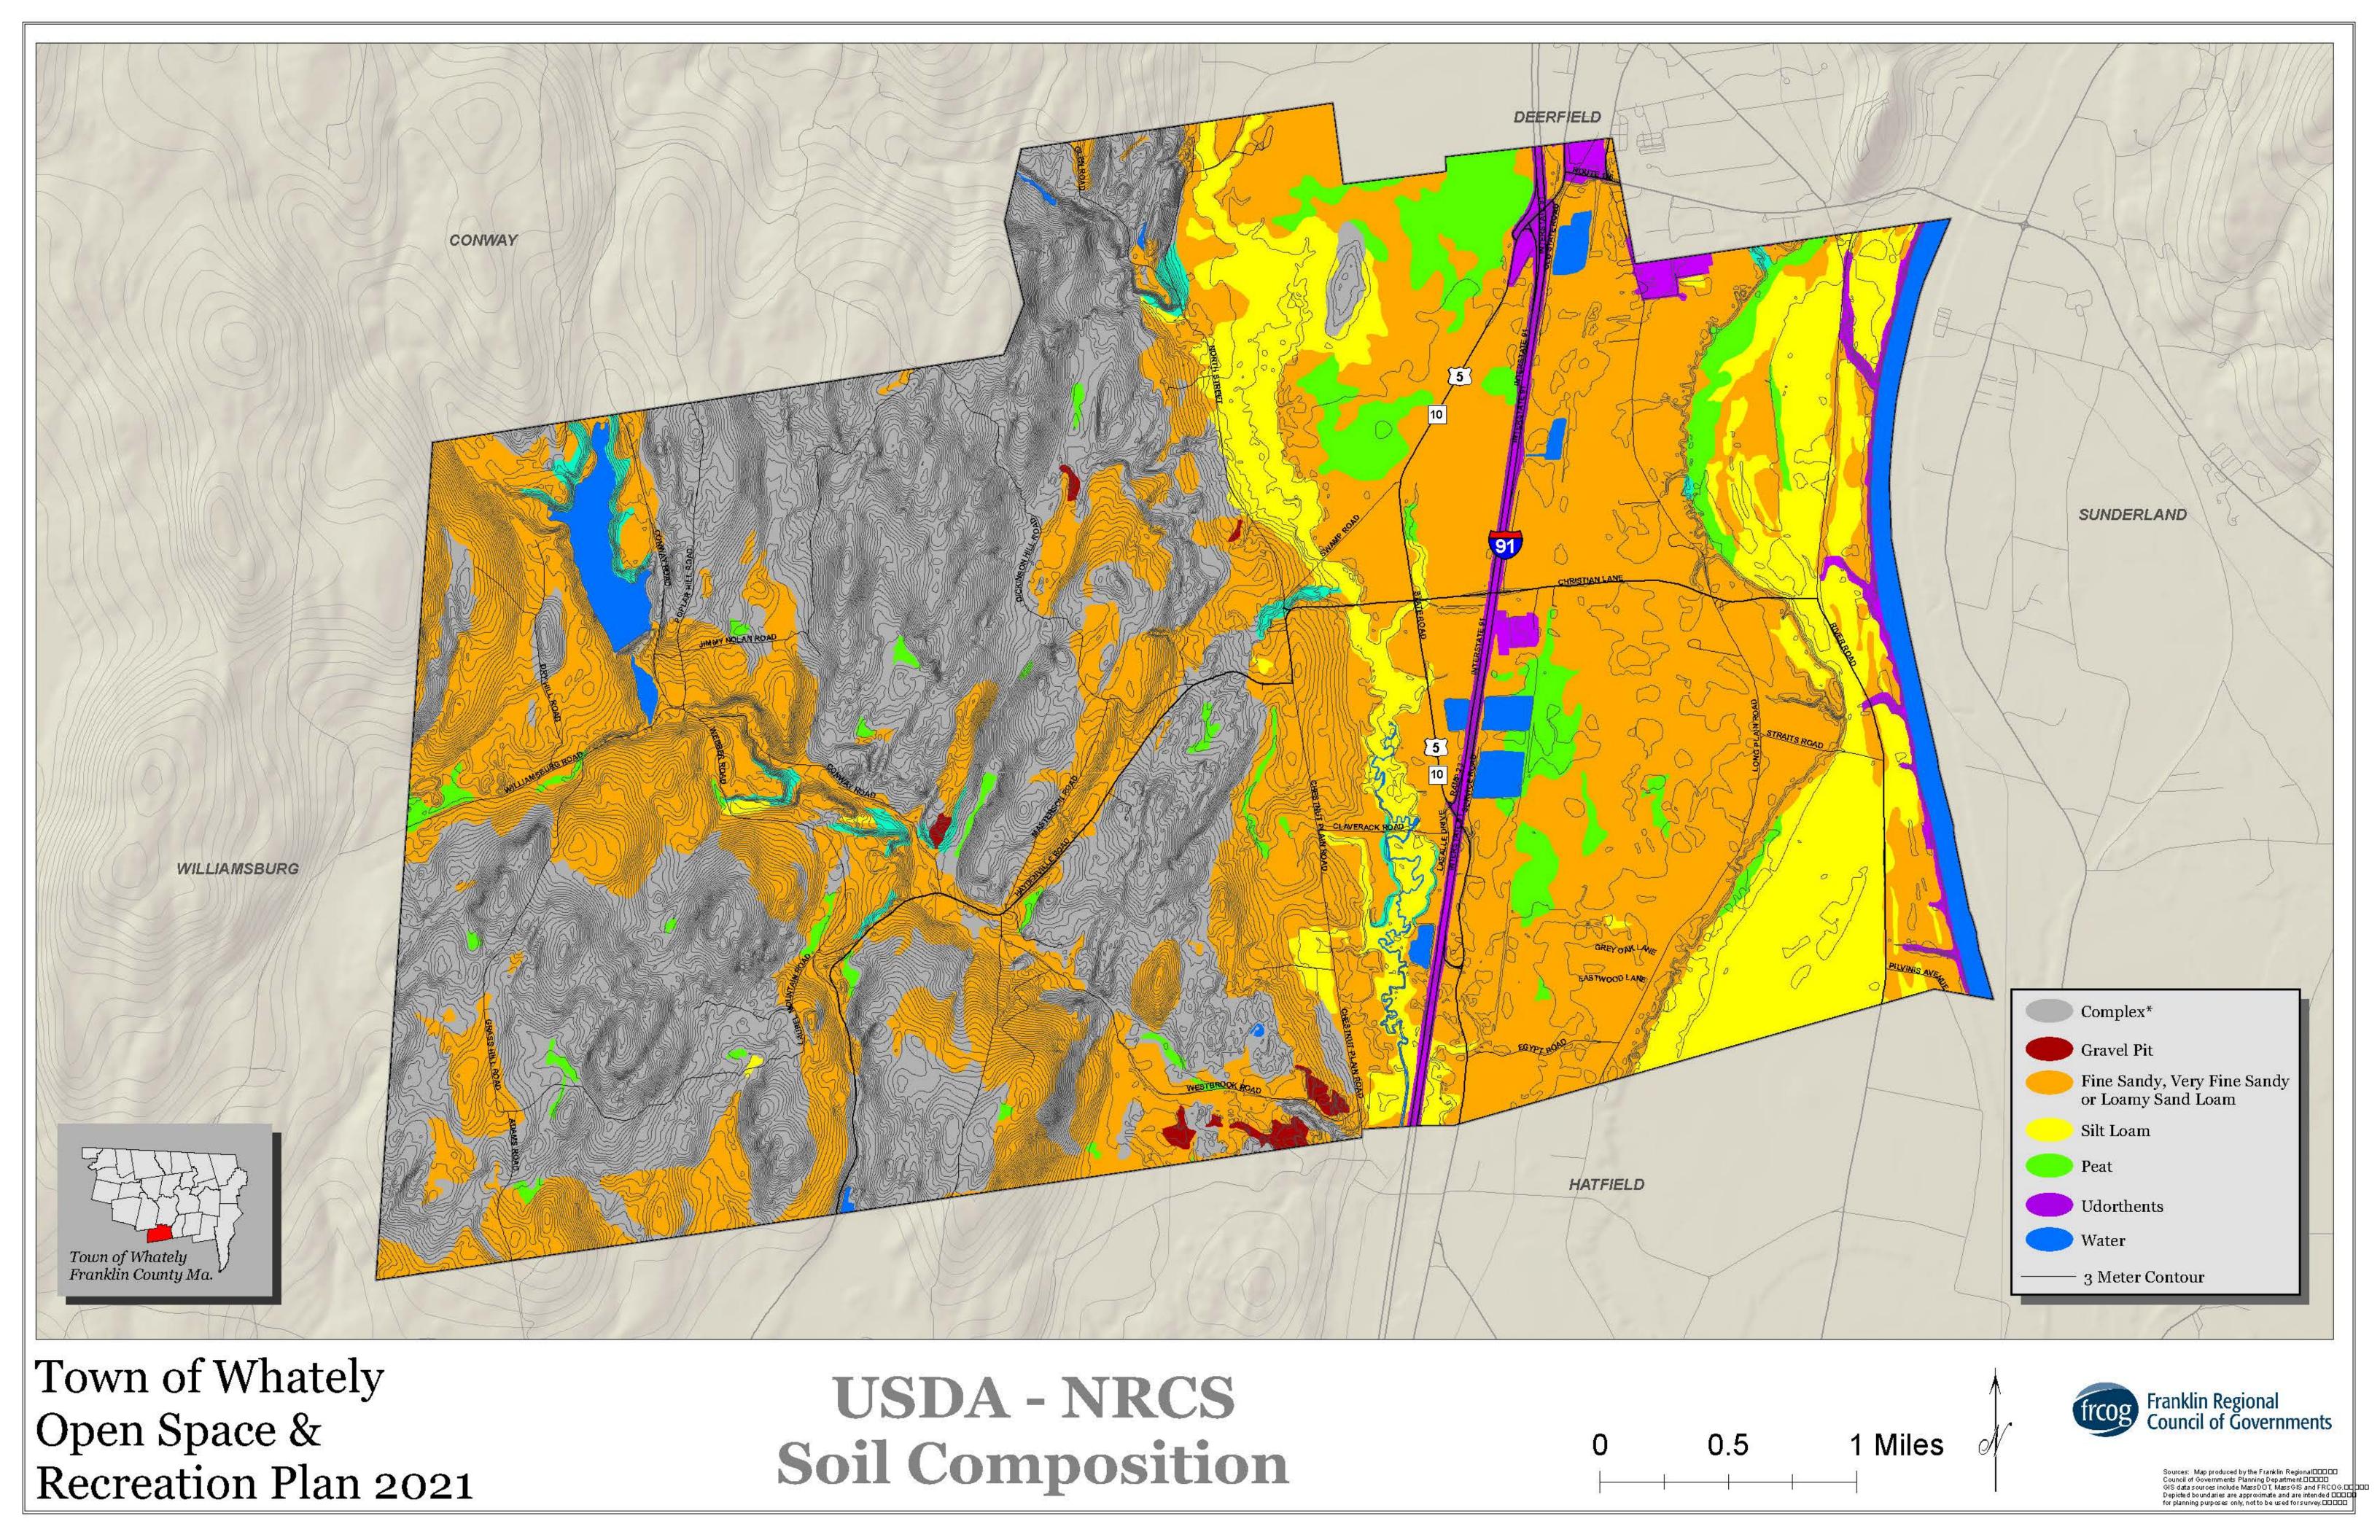

Recreation Plan 2021

ources: Map produced by the Franklin RegionalDDDDD ouncil of Governments Planning Department.DDDDD Depicted boundaries are approximate and are intended DDDDD for planning purposes only, not to be used for survey.DDDDDD