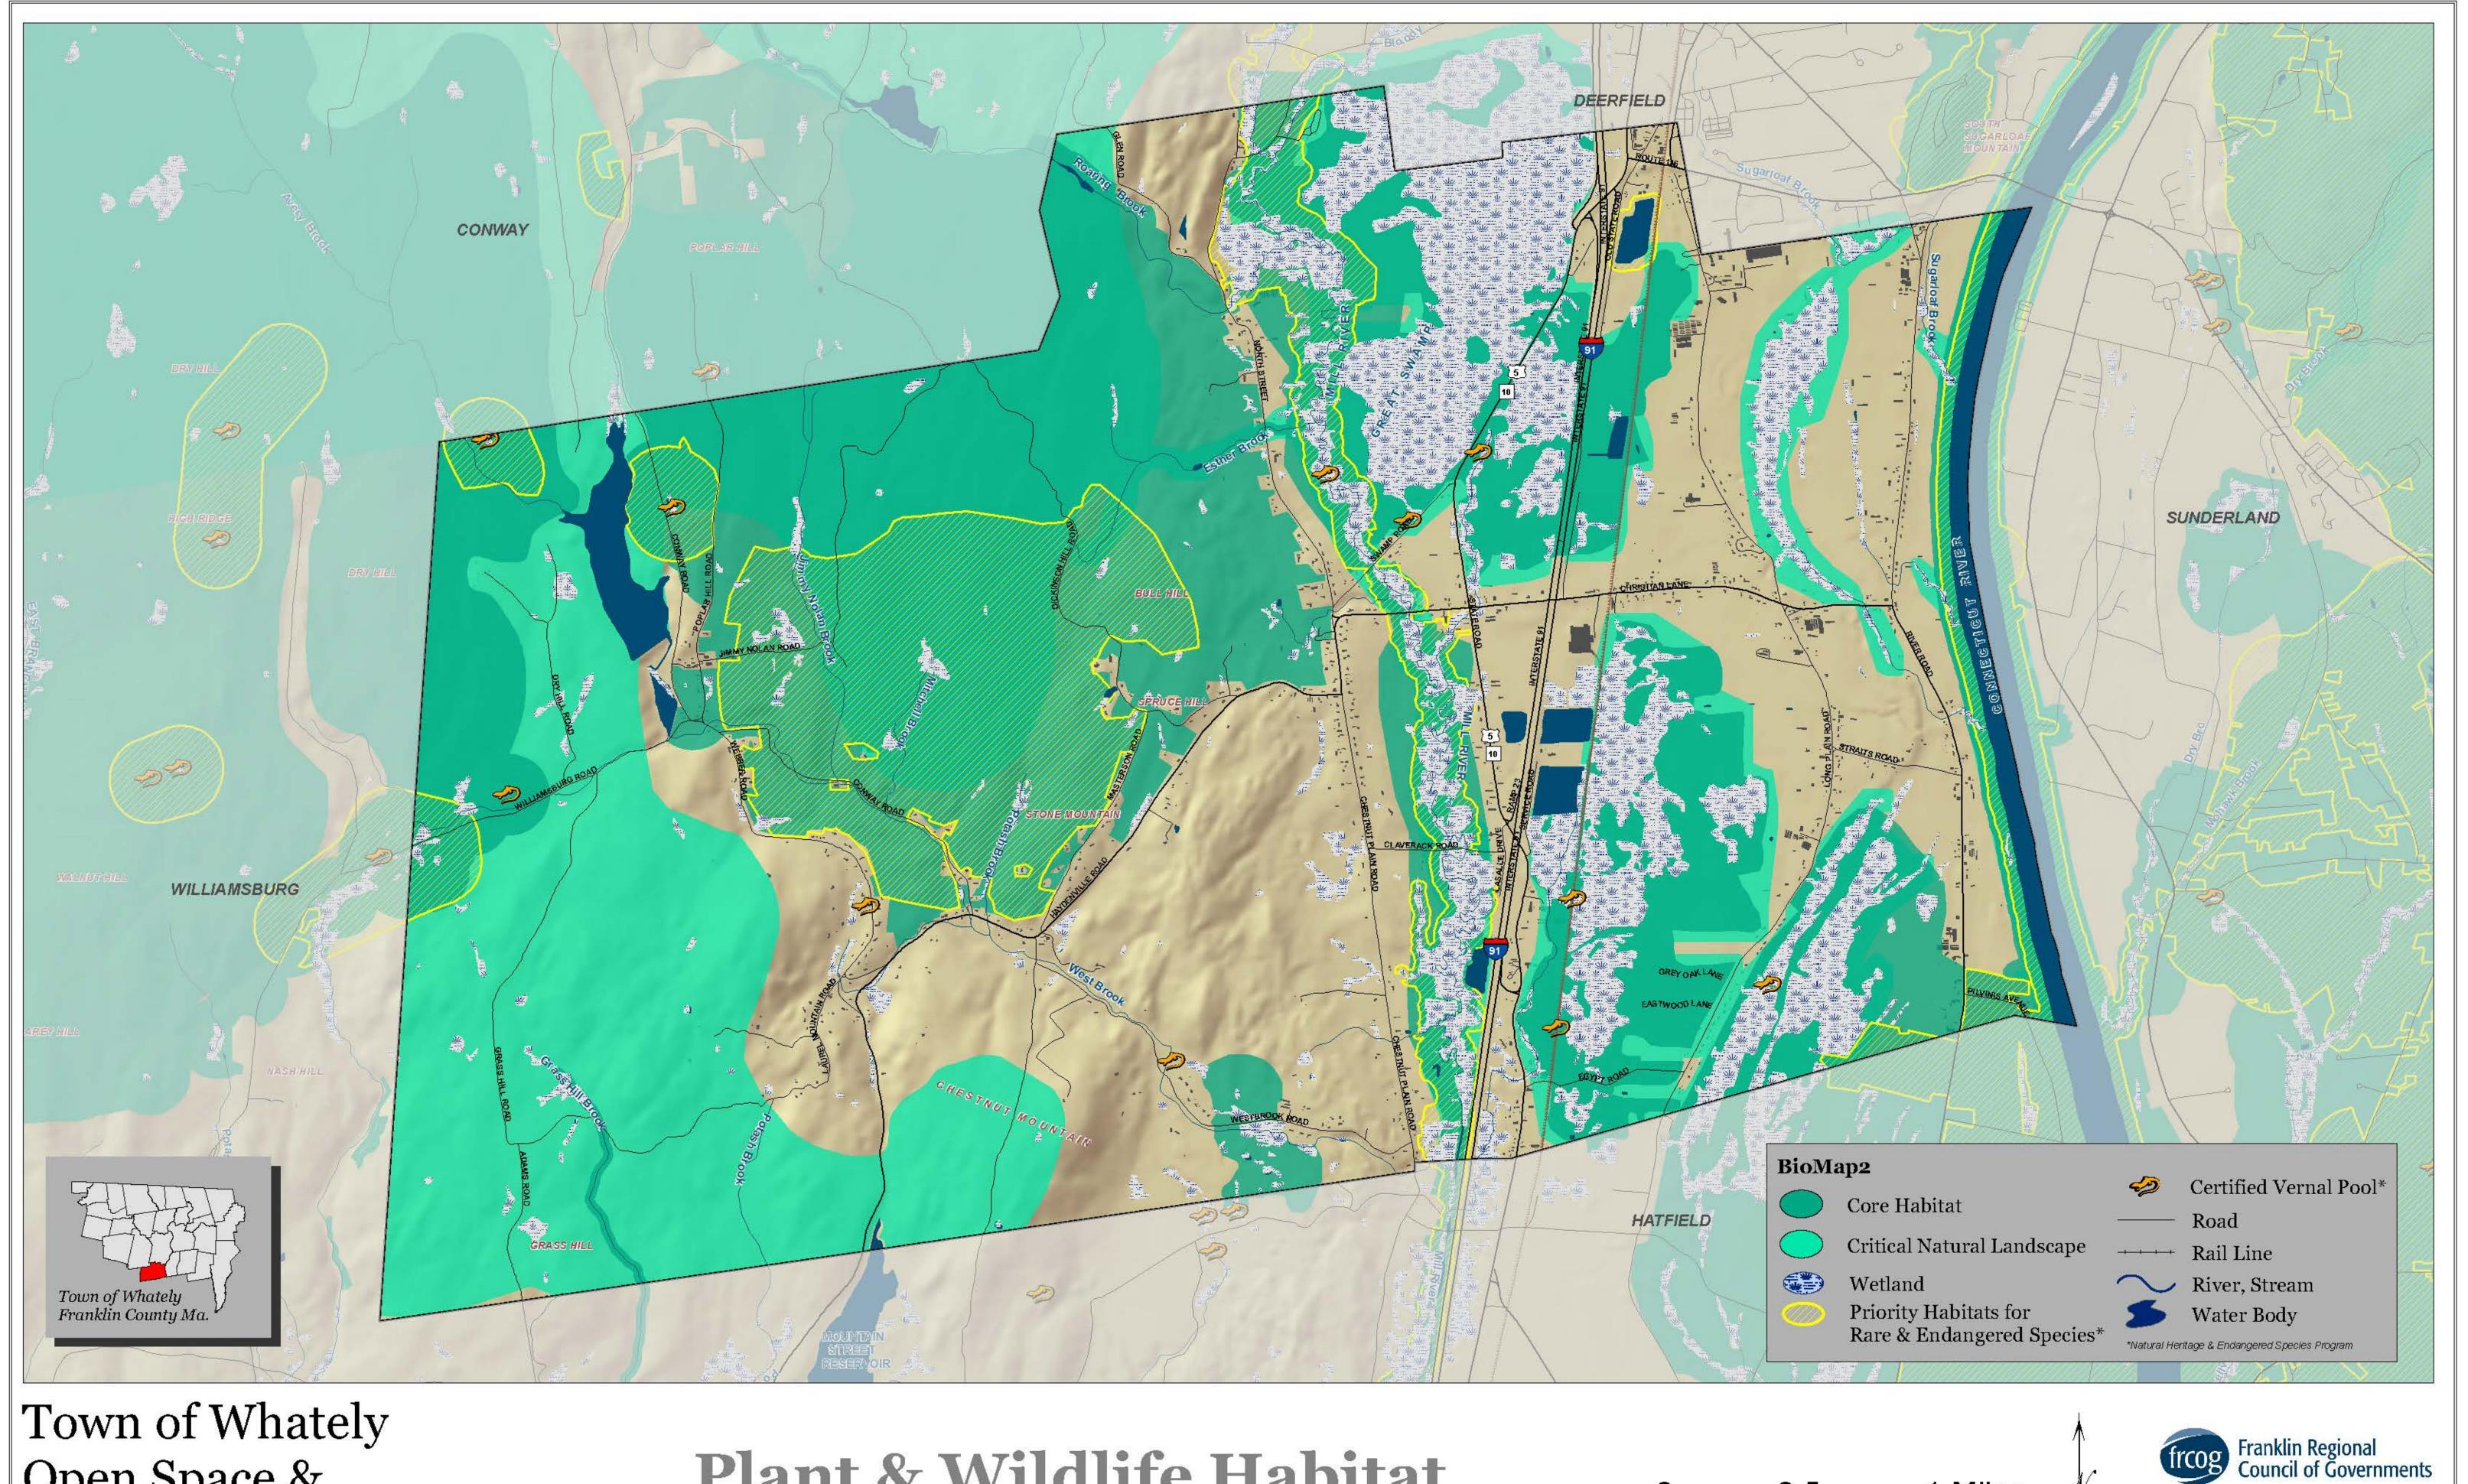

Open Space & Recreation Plan 2021

Context Map

Open Space & Recreation Plan 2021

Plant & Wildlife Habitat

Sources: Map produced by the Franklin Regional DDDDDCOuncil of Governments Planning Department. DDDDDGGIS data sources include MassDOT, MassGIS and FRCOG. DDDDDDGGIS data sources are approximate and are intended DDDDDGGIS data sources only, not to be used for survey. DDDDD